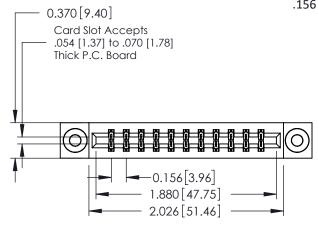

## **Mounting Option** 03-.116 (2.95) I.D. Floating Eyelets - 0.370[9.40] Card Slot Accepts

**Contact Detail** 

541-Wire Wrap .025 Sq.(0.64 Sq.) - Tail LG=.750(19.05) .156 [3.96] Contact Spacing x .200 [5.08] Row Spacing

## **See Accompanying Pages for:**

- **Contact Bend Details**
- **Mounting Options**

| 337 / 387 Series Card Edge Connector |
|--------------------------------------|
| Part Number: 337-022-541-803         |