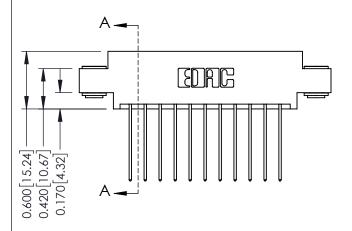

337 Assembly

0.160 [4.06] Point of Contact Card Slot

0.330 [8.38]

ISSUE NUMBER

ORIGINAL

1

| 337 / 387 Series Card Edge Connector<br>Contact Bend Detail           |                                                                                                                                                                                                   | ACAD REFERENCE NO. | 337 ENG MASTER   |               |
|-----------------------------------------------------------------------|---------------------------------------------------------------------------------------------------------------------------------------------------------------------------------------------------|--------------------|------------------|---------------|
|                                                                       |                                                                                                                                                                                                   | DRAWN: J.LEE       | DATE: OCT. 06/09 |               |
|                                                                       |                                                                                                                                                                                                   | CHECKED:           | DATE:            |               |
| EDAC INC TORONTO, ONTARIO CANADA YOUR CONNECTION TO QUALITY & SERVICE | THESE DRAWINGS AND SPECIFICATIONS ARE THE PROPERTY OF EDAC INC., AND SHALL NOT BE REPRODUCED, OR COPIED OR USED AS THE BASIS FOR THE MANUFACTURE OR SALE OF APPARATUS WITHOUT WRITTEN PERMISSION. | SCALE: NTS         | SHEET            | 2 <b>OF</b> 3 |
|                                                                       |                                                                                                                                                                                                   | DRAWING NUMBER     |                  | ISSUE         |
|                                                                       |                                                                                                                                                                                                   | 337 Assembly       |                  | 1             |