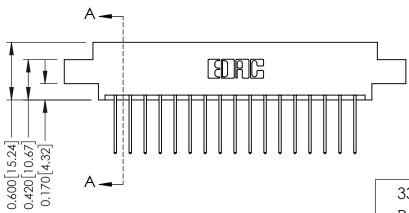

**Mounting Option Contact Detail** 540-Wire Wrap .025 Sq.(0.64 Sq.) - Tail LG=.560(14.22) 08-#4-40 Unified Threaded Inserts .156 [3.96] Contact Spacing x .200 [5.08] Row Spacing - 0.370[9.40] Card Slot Accepts .054 [1.37] to .070 [1.78] Thick P.C. Board -0.156[3.96] 2.816[71.53] 2.962 [75.23]

THIS IS A C.A.D. GENERATED DRAWING DO NOT MAKE MANUAL REVISIONS TO MASTER.

ISSUE NUMBER ORIGINAL

0.160 [4.06] Point of Contact Card Slot 0.330 [8.38]

**See Accompanying Pages for:** 

- **Contact Bend Details**
- **Mounting Options**

337 / 387 Series Card Edge Connector Part Number: 337-034-540-808

**EDAC INC** TORONTO, ONTARIO CANADA

THESE DRAWINGS AND SPECIFICATIONS ARE THE PROPERTY OF EDAC INC., AND SHALL NOT BE REPRODUCED, OR COPIED OR USED AS THE BASIS FOR THE MANUFACTURE OR SALE OF APPARATUS WITHOUT WRITTEN PERMISSION.