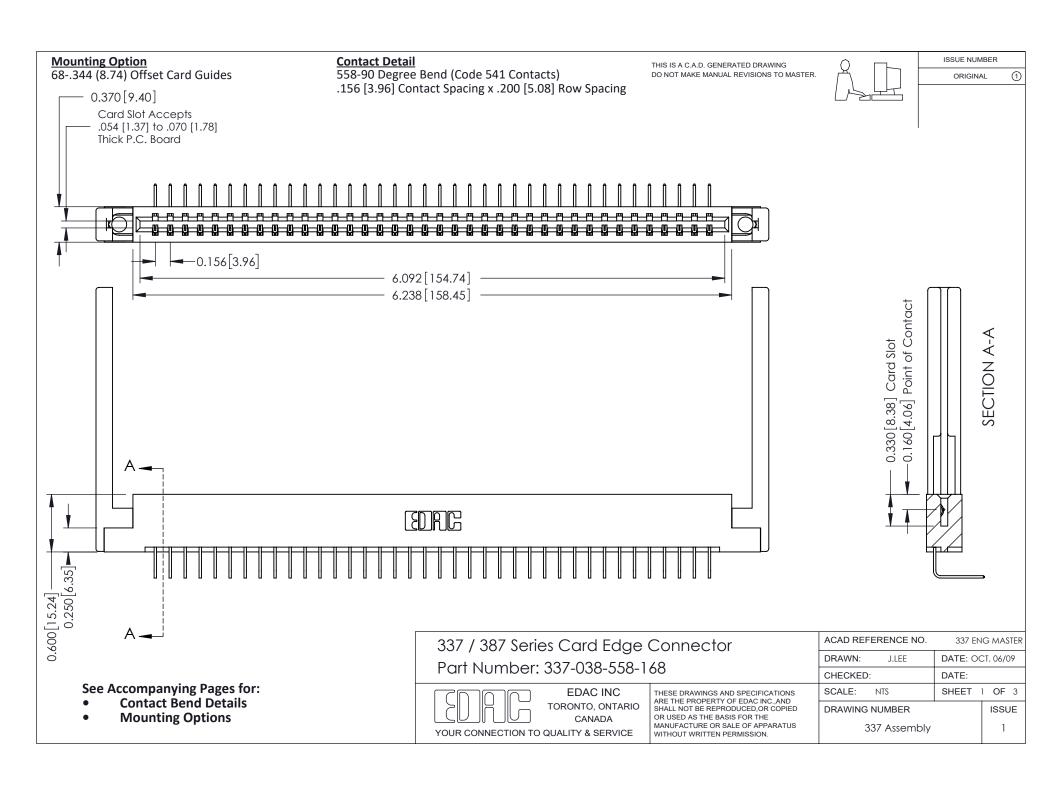

ISSUE NUMBER

ORIGINAL

1

| 337 / 387 Series Card Edge Connector<br>Contact Bend Detail           |                                                                                                                                                                                                  | ACAD REFERENCE NO. 337 E |                  | G MASTER      |
|-----------------------------------------------------------------------|--------------------------------------------------------------------------------------------------------------------------------------------------------------------------------------------------|--------------------------|------------------|---------------|
|                                                                       |                                                                                                                                                                                                  | DRAWN: J.LEE             | DATE: OCT. 06/09 |               |
|                                                                       |                                                                                                                                                                                                  | CHECKED:                 | CKED: DATE:      |               |
| EDAC INC TORONTO, ONTARIO CANADA YOUR CONNECTION TO QUALITY & SERVICE | THESE DRAWINGS AND SPECIFICATIONS ARE THE PROPERTY OF EDAC INC.,AND SHALL NOT BE REPRODUCED, OR COPIED OR USED AS THE BASIS FOR THE MANUFACTURE OR SALE OF APPARATUS WITHOUT WRITTEN PERMISSION. | SCALE: NTS               | SHEET            | 2 <b>OF</b> 3 |
|                                                                       |                                                                                                                                                                                                  | DRAWING NUMBER           |                  | ISSUE         |
|                                                                       |                                                                                                                                                                                                  | 337 Assembly             |                  | 1             |