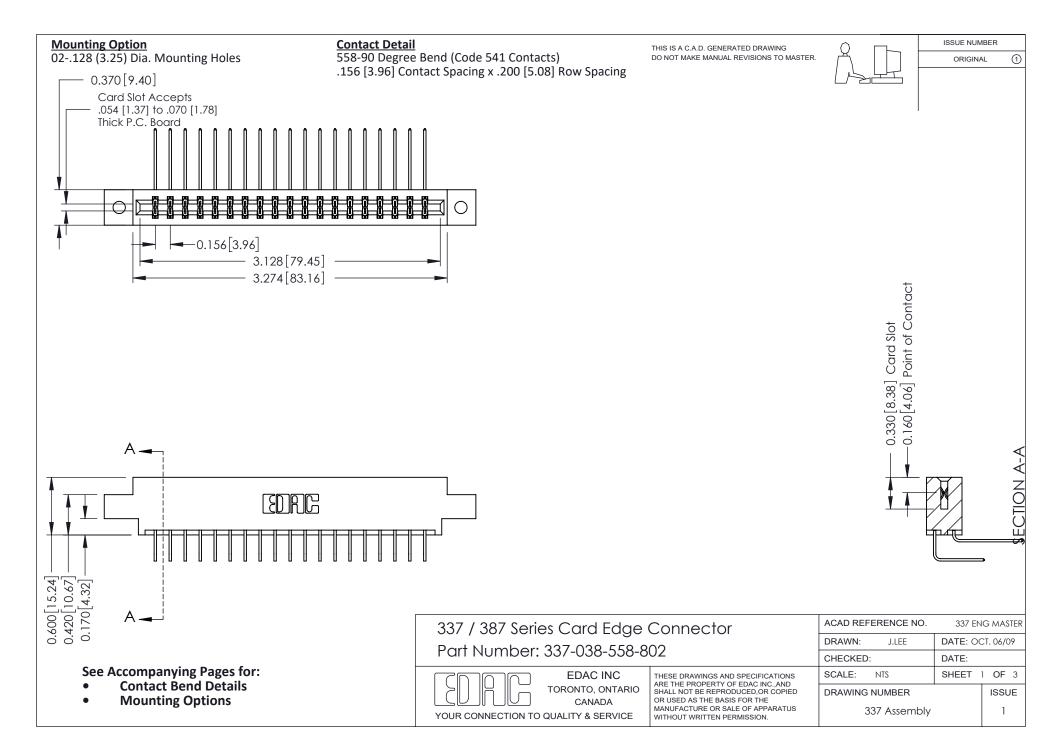

ISSUE NUMBER

ORIGINAL

1

| 337 / 387 Series Card Edge Connector<br>Contact Bend Detail           |                                                                                                                                                                                                  | ACAD REFERENCE NO. 337 E |                  | G MASTER      |
|-----------------------------------------------------------------------|--------------------------------------------------------------------------------------------------------------------------------------------------------------------------------------------------|--------------------------|------------------|---------------|
|                                                                       |                                                                                                                                                                                                  | DRAWN: J.LEE             | DATE: OCT. 06/09 |               |
|                                                                       |                                                                                                                                                                                                  | CHECKED: DATE:           |                  |               |
| EDAC INC TORONTO, ONTARIO CANADA YOUR CONNECTION TO QUALITY & SERVICE | THESE DRAWINGS AND SPECIFICATIONS ARE THE PROPERTY OF EDAC INC.,AND SHALL NOT BE REPRODUCED, OR COPIED OR USED AS THE BASIS FOR THE MANUFACTURE OR SALE OF APPARATUS WITHOUT WRITTEN PERMISSION. | SCALE: NTS               | SHEET            | 2 <b>OF</b> 3 |
|                                                                       |                                                                                                                                                                                                  | DRAWING NUMBER           |                  | ISSUE         |
|                                                                       |                                                                                                                                                                                                  | 337 Assembly             |                  | 1             |