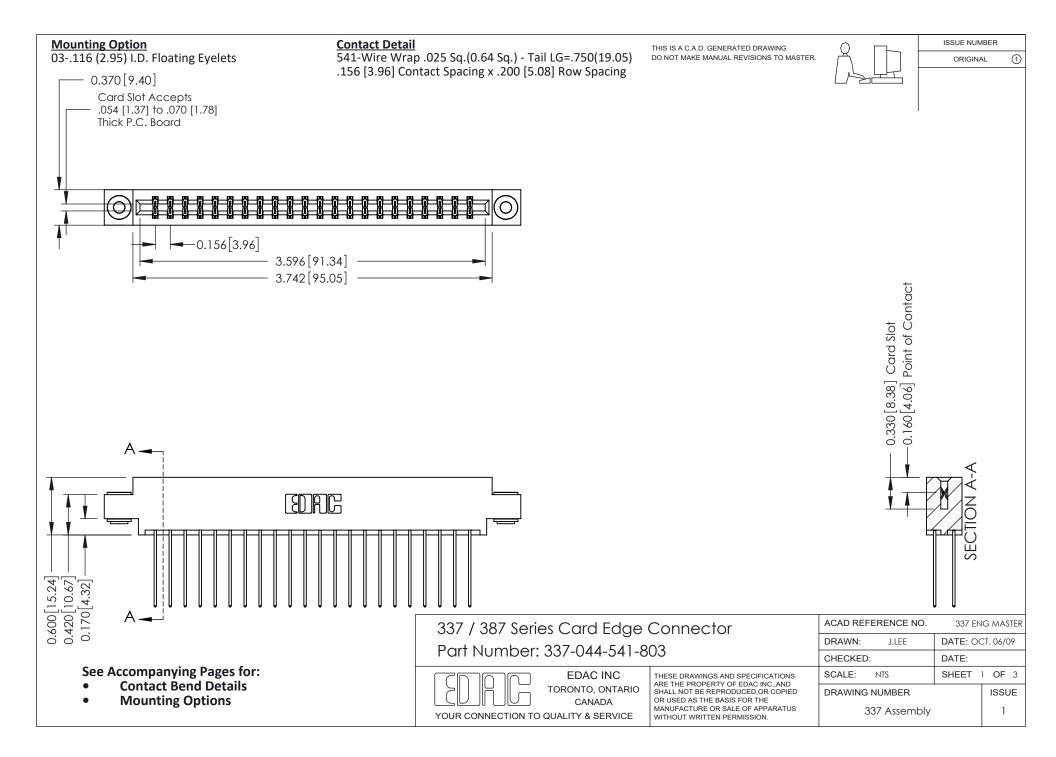

ISSUE NUMBER

ORIGINAL

1



| 337 / 387 Series Card Edge Connector<br>Contact Bend Detail           |                                                                                                                                                                                                  | ACAD REFERENCE NO. 337 E |                  | G MASTER      |
|-----------------------------------------------------------------------|--------------------------------------------------------------------------------------------------------------------------------------------------------------------------------------------------|--------------------------|------------------|---------------|
|                                                                       |