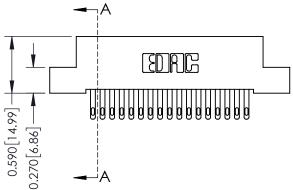

## **Contact Detail**

500-Wire Hole .050x.025(1.27x0.64) - Tail LG=.270(6.86) .100 [2.54] Contact Spacing x .200 [5.08] Row Spacing

0.410[10.41]

342 ENG MASTER

**SECTION A-A** 