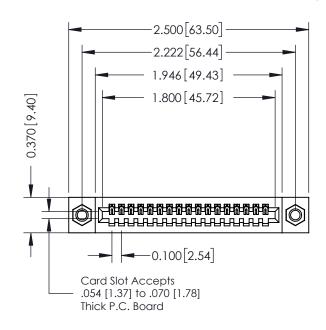

## 342 / 392 Card Edge Connector Part Number: 342-017-500-107

YOUR CONNECTION TO QUALITY & SERVICE

|                | DRAWN: J.LEE   | DATE: O | CT. 06/09 |  |
|----------------|----------------|---------|-----------|--|
|                | CHECKED:       | DATE:   |           |  |
| S<br>ID<br>IED | SCALE: NTS     | SHEET   | 1 OF 3    |  |
|                | DRAWING NUMBER |         | ISSUE     |  |
| IS             | 342 Assembly   |         | 1         |  |