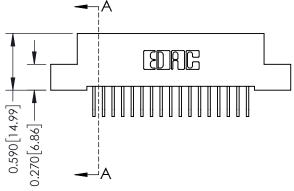

## **Contact Detail**

558-90 Degree Bend (Code 541 Contacts) .100 [2.54] Contact Spacing x .200 [5.08] Row Spacing

## 0.240 [6.10] Point of Contact 0.410[10.41] **SECTION A-A**