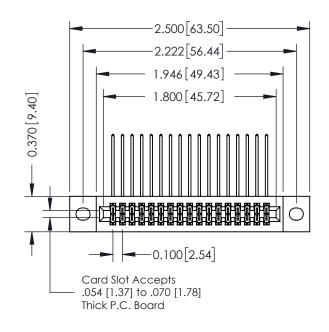

## **See Accompanying Pages for:**

- **Contact Bend Details**
- **Mounting Options**

| 342 / 392 Card Edge Connector |
|-------------------------------|
| Part Number: 342-034-558-202  |

|   | ACAD REFERENCE NO | 342 ENG MASTER   |
|---|-------------------|------------------|
|   | DRAWN: J.LEE      | DATE: OCT. 06/09 |
|   | CHECKED:          | DATE:            |
|   | SCALE: NTS        | SHEET 1 OF 3     |
| ) | DRAWING NUMBER    | ISSUE            |

342 Assembly

THIS IS A C.A.D. GENERATED DRAWING DO NOT MAKE MANUAL REVISIONS TO MASTER. ISSUE NUMBER

ORIGINAL

1

| 342 / 392 Series Card Edge Connector |                                                                                                                                                                                                 |         | ACAD REFERENCE NO. 342 ENG MASTER |                  |        |  |
|--------------------------------------|-------------------------------------------------------------------------------------------------------------------------------------------------------------------------------------------------|---------|-----------------------------------|------------------|--------|--|
| Contact Bend Detail                  |                                                                                                                                                                                                 | DRAWN:  | J.LEE                             | DATE: OCT. 06/09 |        |  |
| Comaci bena Deraii                   | Delali                                                                                                                                                                                          |         | CHECKED:                          |                  | DATE:  |  |
| TORONTO, ONTARIO                     | THESE DRAWINGS AND SPECIFICATIONS ARE THE PROPERTY OF EDAC INC.,AND SHALL NOT BE REPRODUCED,OR COPIED OR USED AS THE BASIS FOR THE MANUFACTURE OR SALE OF APPARATUS WITHOUT WRITTEN PERMISSION. | SCALE:  | NTS                               | SHEET :          | 2 OF 3 |  |
|                                      |                                                                                                                                                                                                 | DRAWING | NUMBER                            |                  | ISSUE  |  |
|                                      |                                                                                                                                                                                                 | 3       | 42 Assembly                       |                  | 1      |  |