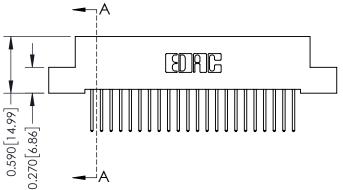

342 Assembly

THIS IS A C.A.D. GENERATED DRAWING DO NOT MAKE MANUAL REVISIONS TO MASTER. ISSUE NUMBER

ORIGINAL

1

| 342 / 392 Series Card Edge Connector<br>Contact Bend Detail |                                                                                                                                                                                                  | ACAD REFERENCE NO. 342 ENG MASTER |             |                  |        |
|-------------------------------------------------------------|--------------------------------------------------------------------------------------------------------------------------------------------------------------------------------------------------|-----------------------------------|-------------|------------------|--------|
|                                                             |                                                                                                                                                                                                  | DRAWN:                            | J.LEE       | DATE: OCT. 06/09 |        |
|                                                             |                                                                                                                                                                                                  | CHECKED:                          |             | DATE:            |        |
| TORONTO, ONTARIO                                            | THESE DRAWINGS AND SPECIFICATIONS ARE THE PROPERTY OF EDAC INC. AND SHALL NOT BE REPRODUCED, OR COPIED OR USED AS THE BASIS FOR THE MANUFACTURE OR SALE OF APPARATUS WITHOUT WRITTEN PERMISSION. | SCALE:                            | NTS         | SHEET :          | 2 OF 3 |
|                                                             |                                                                                                                                                                                                  | DRAWING                           | NUMBER      |                  | ISSUE  |
| YOUR CONNECTION TO QUALITY & SERVICE                        |                                                                                                                                                                                                  | 3                                 | 42 Assembly |                  | 1      |