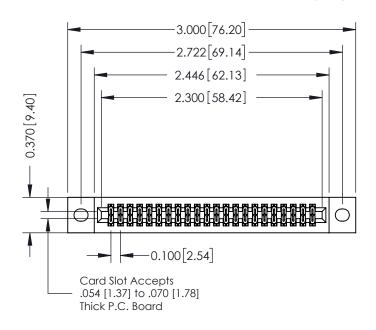

## **See Accompanying Pages for:**

- **Contact Bend Details**
- **Mounting Options**

342 / 392 Card Edge Connector Part Number: 342-044-523-202

YOUR CONNECTION TO QUALITY & SERVICE

342 ENG MASTER DATE: OCT. 06/09 J.LEE SHEET 1 OF 3