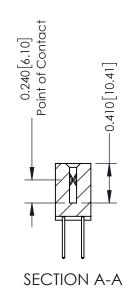

**Mounting Option** 07-M3-0.5 Metric Threaded Inserts **Contact Detail** 

523-P.C. Tail .025 Sq.(0.64 Sq.) - Tail LG=.400(10.16) .100 [2.54] Contact Spacing x .200 [5.08] Row Spacing