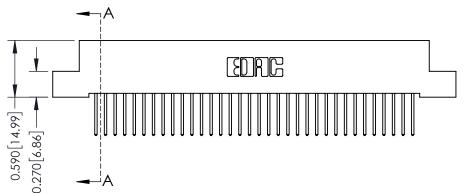

342 Assembly

THIS IS A C.A.D. GENERATED DRAWING DO NOT MAKE MANUAL REVISIONS TO MASTER. ISSUE NUMBER

ORIGINAL

1

| 342 / 392 Series Card Edge Connector<br>Contact Bend Detail |                                                                                                                                                                                                  | ACAD REFERENCE NO. 342 ENG MASTER |             |                  |        |
|-------------------------------------------------------------|--------------------------------------------------------------------------------------------------------------------------------------------------------------------------------------------------|-----------------------------------|-------------|------------------|--------|
|                                                             |                                                                                                                                                                                                  | DRAWN:                            | J.LEE       | DATE: OCT. 06/09 |        |
|                                                             |                                                                                                                                                                                                  | CHECKED:                          |             | DATE:            |        |
| TORONTO, ONTARIO                                            | THESE DRAWINGS AND SPECIFICATIONS ARE THE PROPERTY OF EDAC INC. AND SHALL NOT BE REPRODUCED, OR COPIED OR USED AS THE BASIS FOR THE MANUFACTURE OR SALE OF APPARATUS WITHOUT WRITTEN PERMISSION. | SCALE:                            | NTS         | SHEET :          | 2 OF 3 |
|                                                             |                                                                                                                                                                                                  | DRAWING                           | NUMBER      |                  | ISSUE  |
| YOUR CONNECTION TO QUALITY & SERVICE                        |                                                                                                                                                                                                  | 3                                 | 42 Assembly |                  | 1      |