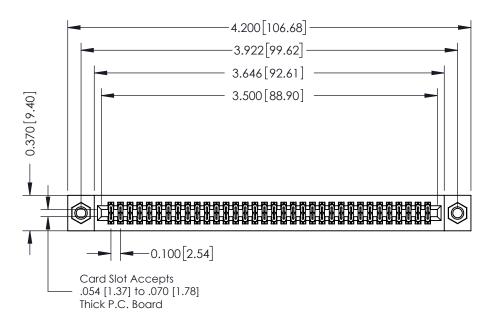

342 Assembly

THIS IS A C.A.D. GENERATED DRAWING DO NOT MAKE MANUAL REVISIONS TO MASTER. ISSUE NUMBER

ORIGINAL

1

| 342 / 392 Series Card Edge Connector<br>Contact Bend Detail |                                                                                                                                                                                                  | ACAD REFERENCE NO. 342 ENG MASTER |             |                  |        |
|-------------------------------------------------------------|--------------------------------------------------------------------------------------------------------------------------------------------------------------------------------------------------|-----------------------------------|-------------|------------------|--------|
|                                                             |                                                                                                                                                                                                  | DRAWN:                            | J.LEE       | DATE: OCT. 06/09 |        |
|                                                             |                                                                                                                                                                                                  | CHECKED:                          |             | DATE:            |        |
| TORONTO, ONTARIO                                            | THESE DRAWINGS AND SPECIFICATIONS ARE THE PROPERTY OF EDAC INC. AND SHALL NOT BE REPRODUCED, OR COPIED OR USED AS THE BASIS FOR THE MANUFACTURE OR SALE OF APPARATUS WITHOUT WRITTEN PERMISSION. | SCALE:                            | NTS         | SHEET :          | 2 OF 3 |
|                                                             |                                                                                                                                                                                                  | DRAWING                           | NUMBER      |                  | ISSUE  |
| YOUR CONNECTION TO QUALITY & SERVICE                        |                                                                                                                                                                                                  | 3                                 | 42 Assembly |                  | 1      |