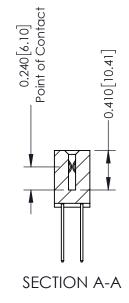

342 Assembly

THIS IS A C.A.D. GENERATED DRAWING DO NOT MAKE MANUAL REVISIONS TO MASTER. ISSUE NUMBER

ORIGINAL

1

| 342 / 392 Series Card Edge Connector<br>Contact Bend Detail |                                                                                                                                                                                                  | ACAD REFERENCE NO. 342 ENG MASTER |             |                  |        |
|-------------------------------------------------------------|--------------------------------------------------------------------------------------------------------------------------------------------------------------------------------------------------|-----------------------------------|-------------|------------------|--------|
|                                                             |                                                                                                                                                                                                  | DRAWN:                            | J.LEE       | DATE: OCT. 06/09 |        |
|                                                             |                                                                                                                                                                                                  | CHECKED:                          |             | DATE:            |        |
| TORONTO, ONTARIO                                            | THESE DRAWINGS AND SPECIFICATIONS ARE THE PROPERTY OF EDAC INC. AND SHALL NOT BE REPRODUCED, OR COPIED OR USED AS THE BASIS FOR THE MANUFACTURE OR SALE OF APPARATUS WITHOUT WRITTEN PERMISSION. | SCALE:                            | NTS         | SHEET :          | 2 OF 3 |
|                                                             |                                                                                                                                                                                                  | DRAWING                           | NUMBER      |                  | ISSUE  |
| YOUR CONNECTION TO QUALITY & SERVICE                        |                                                                                                                                                                                                  | 3                                 | 42 Assembly |                  | 1      |