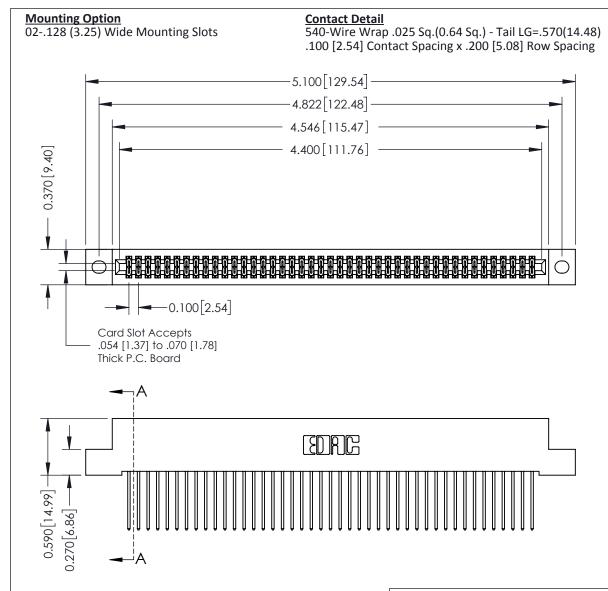

THIS IS A C.A.D. GENERATED DRAWING DO NOT MAKE MANUAL REVISIONS TO MASTER

ISSUE NUMBER

ORIGINAL

1

| 342 / 392 Card Edge Connector<br>Mounting Options |                                                                                                                                                                                                 | ACAD REFERENCE NO. 342 ENG MASTER |                         |        |  |  |
|---------------------------------------------------|-------------------------------------------------------------------------------------------------------------------------------------------------------------------------------------------------|-----------------------------------|-------------------------|--------|--|--|
|                                                   |                                                                                                                                                                                                 | DRAWN: J.LEE                      | DATE: <b>OCT. 06/09</b> |        |  |  |
|                                                   |                                                                                                                                                                                                 | CHECKED:                          | DATE:                   |        |  |  |
| TORONTO, ONTARIO                                  | THESE DRAWINGS AND SPECIFICATIONS ARE THE PROPERTY OF EDAC INC.,AND SHALL NOT BE REPRODUCED,OR COPIED OR USED AS THE BASIS FOR THE MANUFACTURE OR SALE OF APPARATUS WITHOUT WRITTEN PERMISSION. | SCALE: NTS                        | SHEET :                 | 3 OF 3 |  |  |
|                                                   |                                                                                                                                                                                                 | DRAWING NUMBER                    | •                       | ISSUE  |  |  |
| YOUR CONNECTION TO QUALITY & SERVICE              |                                                                                                                                                                                                 | 342 Assembly                      |                         | 1      |  |  |