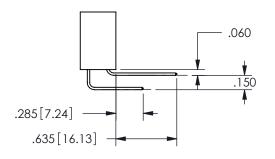

## <u>Contact Dimensions:</u> 540-Wire Wrap .025 Sq.(0.64 Sq.) - Tail LG=.560(14.22) .100 (2.54) Contact Spacing x .200 (5.08) Row Spacing

.330[8.38] POINT OF CARD SLOT CONTACT .370 9.4

.160 4.06

ISSUE NUMBER ORIGINAL

1

**Contact Code 558** 

Contact Code 559

**Contact Code 560** 

INSULATOR MATERIAL: THERMOPLASTIC POLYESTER, UL 94V-0

DAP MATERIAL AVAILABLE UPON REQUEST

CONTACT MATERIAL; COPPER ALLOY CONTACT PLATING: GOLD ON THE MATING AREA, TIN PLATING ON THE CONTACT TAILS, NICKEL UNDERPLATE

345/395 SERIES CARD EDGE CONNECTOR CONTACT CODE 555,556,558,559,560 DIMENSIONS

YOUR CONNECTION TO QUALITY & SERVICE

**EDAC INC** TORONTO, ONTARIO CANADA

THESE DRAWINGS AND SPECIFICATIONS ARE THE PROPERTY OF EDAC INC.,AND SHALL NOT BE REPRODUCED, OR COPIED OR USED AS THE BASIS FOR THE MANUFACTURE OR SALE OF APPARATUS WITHOUT WRITTEN PERMISSION.