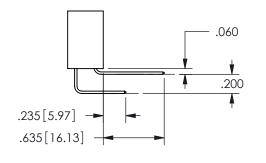

## <u>Contact Dimensions:</u> 540-Wire Wrap .025 Sq.(0.64 Sq.) - Tail LG=.560(14.22) .100 (2.54) Contact Spacing x .200 (5.08) Row Spacing

.330[8.38] POINT OF CARD SLOT CONTACT .370 9.4

.160 4.06

ISSUE NUMBER ORIGINAL

1

**Contact Code 558** 

Contact Code 559

**Contact Code 560** 

INSULATOR MATERIAL: THERMOPLASTIC POLYESTER, UL 94V-0

DAP MATERIAL AVAILABLE UPON REQUEST

CONTACT MATERIAL; COPPER ALLOY CONTACT PLATING: GOLD ON THE MATING AREA, TIN PLATING ON THE CONTACT TAILS, NICKEL UNDERPLATE

345/395 SERIES CARD EDGE CONNECTOR CONTACT CODE 555,556,558,559,560 DIMENSIONS

YOUR CONNECTION TO QUALITY & SERVICE

**EDAC INC** TORONTO, ONTARIO CANADA

THESE DRAWINGS AND SPECIFICATIONS ARE THE PROPERTY OF EDAC INC.,AND SHALL NOT BE REPRODUCED, OR COPIED OR USED AS THE BASIS FOR THE MANUFACTURE OR SALE OF APPARATUS WITHOUT WRITTEN PERMISSION.