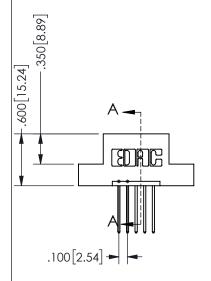

## 345/395 SERIES CARD EDGE CONNECTOR PART NUMBER: 345-005-540-108

YOUR CONNECTION TO QUALITY & SERVICE

**EDAC INC** TORONTO, ONTARIO CANADA

THESE DRAWINGS AND SPECIFICATIONS ARE THE PROPERTY OF EDAC INC.,AND SHALL NOT BE REPRODUCED, OR COPIED OR USED AS THE BASIS FOR THE MANUFACTURE OR SALE OF APPARATUS WITHOUT WRITTEN PERMISSION.

| SI                  | ECTIO   | VA-A      |
|---------------------|---------|-----------|
| ACAD REFERENCE NO.  | 345-ENC | G-MASTER  |
| DRAWN: R.STA.MONICA | DATEMA  | Y.16/2017 |
| CHECKED:            | DATE:   |           |
| SCALE: NTS          | SHEET   | OF 2      |
| DRAWING NUMBER      |         | ISSUE     |
| 345-ENG-MASTER      |         | 1         |
|                     |         |           |