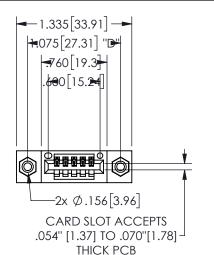

## 345/395 SERIES CARD EDGE CONNECTOR PART NUMBER: 345-005-540-108

YOUR CONNECTION TO QUALITY & SERVICE

**EDAC INC** TORONTO, ONTARIO CANADA

THESE DRAWINGS AND SPECIFICATIONS ARE THE PROPERTY OF EDAC INC.,AND SHALL NOT BE REPRODUCED, OR COPIED OR USED AS THE BASIS FOR THE MANUFACTURE OR SALE OF APPARATUS WITHOUT WRITTEN PERMISSION.

| SI                  | ECTIO   | VA-A      |
|---------------------|---------|-----------|
| ACAD REFERENCE NO.  | 345-ENC | G-MASTER  |
| DRAWN: R.STA.MONICA | DATEMA  | Y.16/2017 |
| CHECKED:            | DATE:   |           |
| SCALE: NTS          | SHEET   | OF 2      |
| DRAWING NUMBER      |         | ISSUE     |
| 345-ENG-MASTER      |         | 1         |
|                     |         |           |