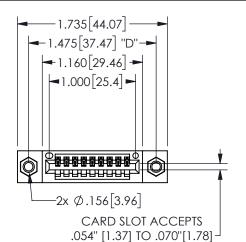

THIS IS A C.A.D. GENERATED DRAWING DO NOT MAKE MANUAL REVISIONS TO MASTER.

ISSUE NUMBER

ORIGINAL

1

THICK PCB

<u>Contact Dimensions:</u> 544-Wire Wrap .050x.025(1.27x0.64) - Tail LG=.750(19.05)

.100 (2.54) Contact Spacing x .200 (5.08) Row Spacing

## 345/395 SERIES CARD EDGE CONNECTOR PART NUMBER: 345-009-544-607

YOUR CONNECTION TO QUALITY & SERVICE

**EDAC INC** TORONTO, ONTARIO CANADA

THESE DRAWINGS AND SPECIFICATIONS ARE THE PROPERTY OF EDAC INC.,AND SHALL NOT BE REPRODUCED, OR COPIED OR USED AS THE BASIS FOR THE MANUFACTURE OR SALE OF APPARATUS WITHOUT WRITTEN PERMISSION.