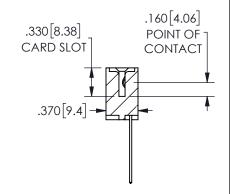

|  | SECTION A-A         |                  |          |  |
|--|---------------------|------------------|----------|--|
|  | ACAD REFERENCE NO.  | 345-ENC          | G-MASTER |  |
|  | DRAWN: R.STA.MONICA | DATE:MAY.16/2017 |          |  |
|  | CHECKED:            | DATE:            |          |  |
|  | SCALE: NTS          | SHEET            | OF 2     |  |
|  | DRAWING NUMBER      |                  | ISSUE    |  |
|  | 345-ENG-MASTER      |                  | 1        |  |