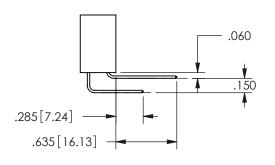

THIS IS A C.A.D. GENERATED DRAWING DO NOT MAKE MANUAL REVISIONS TO MASTER.

ISSUE NUMBER

ORIGINAL

1

THICK PCB

<u>Contact Dimensions:</u> 544-Wire Wrap .050x.025(1.27x0.64) - Tail LG=.750(19.05)

.100 (2.54) Contact Spacing x .200 (5.08) Row Spacing

ISSUE NUMBER ORIGINAL

1

**Contact Code 558** 

Contact Code 559

**Contact Code 560** 

INSULATOR MATERIAL: THERMOPLASTIC POLYESTER, UL 94V-0 DAP MATERIAL AVAILABLE UPON REQUEST

CONTACT MATERIAL; COPPER ALLOY CONTACT PLATING: GOLD ON THE MATING AREA, TIN PLATING ON THE CONTACT TAILS, NICKEL UNDERPLATE