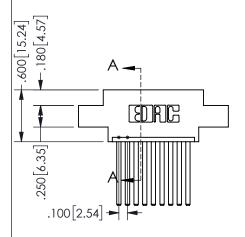

THIS IS A C.A.D. GENERATED DRAWING DO NOT MAKE MANUAL REVISIONS TO MASTER.

ISSUE NUMBER

ORIGINAL

1

THICK PCB

<u>Contact Dimensions:</u> 544-Wire Wrap .050x.025(1.27x0.64) - Tail LG=.750(19.05)

.100 (2.54) Contact Spacing x .200 (5.08) Row Spacing

## 345/395 SERIES CARD EDGE CONNECTOR PART NUMBER: 345-009-544-607

YOUR CONNECTION TO QUALITY & SERVICE

**EDAC INC** TORONTO, ONTARIO CANADA

THESE DRAWINGS AND SPECIFICATIONS ARE THE PROPERTY OF EDAC INC.,AND SHALL NOT BE REPRODUCED, OR COPIED OR USED AS THE BASIS FOR THE MANUFACTURE OR SALE OF APPARATUS WITHOUT WRITTEN PERMISSION.

|  | SECTION A-A         |                  |          |  |
|--|---------------------|------------------|----------|--|
|  | ACAD REFERENCE NO.  | 345-ENC          | G-MASTER |  |
|  | DRAWN: R.STA.MONICA | DATE:MAY.16/2017 |          |  |
|  | CHECKED:            | DATE:            |          |  |
|  | SCALE: NTS          | SHEET            | OF 2     |  |
|  | DRAWING NUMBER      |                  | ISSUE    |  |
|  | 345-ENG-MASTER      |                  | 1        |  |