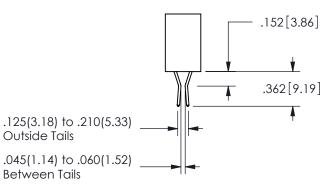

ORIGINAL 1

ISSUE NUMBER

**Contact Code 558** 

Contact Code 559

Contact Code 560

INSULATOR MATERIAL: THERMOPLASTIC POLYESTER, UL 94V-0

DAP MATERIAL AVAILABLE UPON REQUEST

CONTACT MATERIAL; COPPER ALLOY

CONTACT PLATING: GOLD ON THE MATING AREA, TIN PLATING ON THE CONTACT TAILS, NICKEL UNDERPLATE