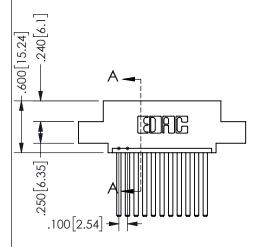

THIS IS A C.A.D. GENERATED DRAWING DO NOT MAKE MANUAL REVISIONS TO MASTER.

ISSUE NUMBER

ORIGINAL

1

<u>Contact Dimensions:</u> 544-Wire Wrap .050x.025(1.27x0.64) - Tail LG=.750(19.05)

.100 (2.54) Contact Spacing x .200 (5.08) Row Spacing

## 345/395 SERIES CARD EDGE CONNECTOR PART NUMBER: 345-011-544-408

YOUR CONNECTION TO QUALITY & SERVICE

**EDAC INC** TORONTO, ONTARIO CANADA

THESE DRAWINGS AND SPECIFICATIONS ARE THE PROPERTY OF EDAC INC.,AND SHALL NOT BE REPRODUCED, OR COPIED OR USED AS THE BASIS FOR THE MANUFACTURE OR SALE OF APPARATUS WITHOUT WRITTEN PERMISSION.