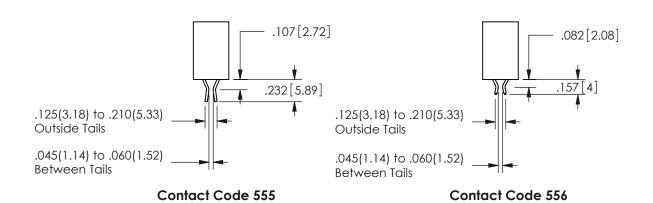

## 345/395 SERIES CARD EDGE CONNECTOR CONTACT CODE 555,556,558,559,560 DIMENSIONS

YOUR CONNECTION TO QUALITY & SERVICE

**EDAC INC** TORONTO, ONTARIO CANADA

THESE DRAWINGS AND SPECIFICATIONS ARE THE PROPERTY OF EDAC INC.,AND SHALL NOT BE REPRODUCED, OR COPIED OR USED AS THE BASIS FOR THE MANUFACTURE OR SALE OF APPARATUS WITHOUT WRITTEN PERMISSION.

ORIGINAL 1

ISSUE NUMBER

**Contact Code 558** 

Contact Code 559

Contact Code 560

INSULATOR MATERIAL: THERMOPLASTIC POLYESTER, UL 94V-0

DAP MATERIAL AVAILABLE UPON REQUEST

CONTACT MATERIAL; COPPER ALLOY

CONTACT PLATING: GOLD ON THE MATING AREA, TIN PLATING ON THE CONTACT TAILS, NICKEL UNDERPLATE