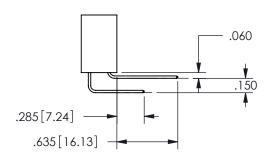

ORIGINAL 1

ISSUE NUMBER

**Contact Code 558** 

Contact Code 559

Contact Code 560

INSULATOR MATERIAL: THERMOPLASTIC POLYESTER, UL 94V-0

DAP MATERIAL AVAILABLE UPON REQUEST

CONTACT MATERIAL; COPPER ALLOY

CONTACT PLATING: GOLD ON THE MATING AREA, TIN PLATING ON THE CONTACT TAILS, NICKEL UNDERPLATE