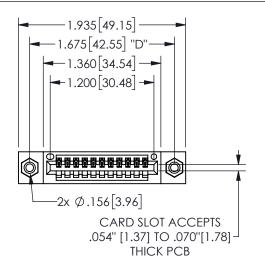

## 345/395 SERIES CARD EDGE CONNECTOR PART NUMBER: 345-011-544-408

YOUR CONNECTION TO QUALITY & SERVICE

**EDAC INC** TORONTO, ONTARIO CANADA

THESE DRAWINGS AND SPECIFICATIONS ARE THE PROPERTY OF EDAC INC.,AND SHALL NOT BE REPRODUCED, OR COPIED OR USED AS THE BASIS FOR THE MANUFACTURE OR SALE OF APPARATUS WITHOUT WRITTEN PERMISSION.

THIS IS A C.A.D. GENERATED DRAWING DO NOT MAKE MANUAL REVISIONS TO MASTER.

ISSUE NUMBER

ORIGINAL

1

<u>Contact Dimensions:</u> 544-Wire Wrap .050x.025(1.27x0.64) - Tail LG=.750(19.05)

.100 (2.54) Contact Spacing x .200 (5.08) Row Spacing