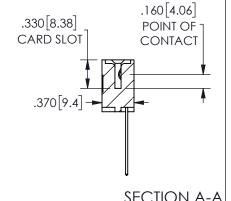

ORIGINAL 1

ISSUE NUMBER

**Contact Code 558** 

Contact Code 559

Contact Code 560

INSULATOR MATERIAL: THERMOPLASTIC POLYESTER, UL 94V-0

DAP MATERIAL AVAILABLE UPON REQUEST

CONTACT MATERIAL; COPPER ALLOY

CONTACT PLATING: GOLD ON THE MATING AREA, TIN PLATING ON THE CONTACT TAILS, NICKEL UNDERPLATE