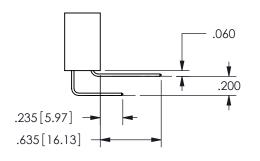

SECTION A A

ISSUE NUMBER ORIGINAL

1

**Contact Code 558** 

Contact Code 559

**Contact Code 560** 

INSULATOR MATERIAL: THERMOPLASTIC POLYESTER, UL 94V-0 DAP MATERIAL AVAILABLE UPON REQUEST

CONTACT MATERIAL; COPPER ALLOY CONTACT PLATING: GOLD ON THE MATING AREA, TIN PLATING ON THE CONTACT TAILS, NICKEL UNDERPLATE

## 345/395 SERIES CARD EDGE CONNECTOR CONTACT CODE 555,556,558,559,560 DIMENSIONS

YOUR CONNECTION TO QUALITY & SERVICE

**EDAC INC** TORONTO, ONTARIO CANADA

THESE DRAWINGS AND SPECIFICATIONS ARE THE PROPERTY OF EDAC INC.,AND SHALL NOT BE REPRODUCED, OR COPIED OR USED AS THE BASIS FOR THE MANUFACTURE OR SALE OF APPARATUS WITHOUT WRITTEN PERMISSION.