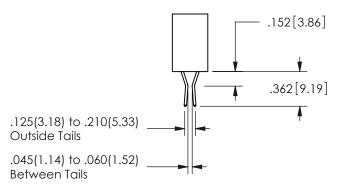

SECTION A A

ISSUE NUMBER ORIGINAL

1

**Contact Code 558** 

Contact Code 559

**Contact Code 560** 

INSULATOR MATERIAL: THERMOPLASTIC POLYESTER, UL 94V-0 DAP MATERIAL AVAILABLE UPON REQUEST

CONTACT MATERIAL; COPPER ALLOY CONTACT PLATING: GOLD ON THE MATING AREA, TIN PLATING ON THE CONTACT TAILS, NICKEL UNDERPLATE

## 345/395 SERIES CARD EDGE CONNECTOR CONTACT CODE 555,556,558,559,560 DIMENSIONS

YOUR CONNECTION TO QUALITY & SERVICE

**EDAC INC** TORONTO, ONTARIO CANADA

THESE DRAWINGS AND SPECIFICATIONS ARE THE PROPERTY OF EDAC INC.,AND SHALL NOT BE REPRODUCED, OR COPIED OR USED AS THE BASIS FOR THE MANUFACTURE OR SALE OF APPARATUS WITHOUT WRITTEN PERMISSION.