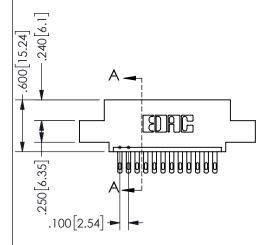

.160 4.06 .330[8.38] POINT OF CARD SLOT CONTACT .370 9.4

| 3LCTION A-A         |        |                  |       |
|---------------------|--------|------------------|-------|
| ACAD REFERENCE NO.  |        | 345-ENG-MASTER   |       |
| DRAWN: R.STA.MONICA |        | DATE:MAY.16/2017 |       |
| CHECKED:            |        | DATE:            |       |
| SCALE:              | NTS    | SHEET            | OF 2  |
| DRAWING             | NUMBER |                  | ISSUE |
| 345-ENG-MASTER      |        |                  | 1     |