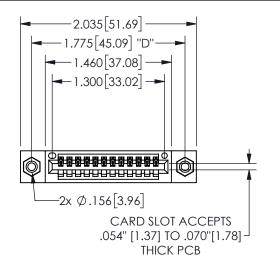

## 345/395 SERIES CARD EDGE CONNECTOR PART NUMBER: 345-012-500-408

YOUR CONNECTION TO QUALITY & SERVICE

**EDAC INC** TORONTO, ONTARIO CANADA

THESE DRAWINGS AND SPECIFICATIONS ARE THE PROPERTY OF EDAC INC.,AND SHALL NOT BE REPRODUCED, OR COPIED OR USED AS THE BASIS FOR THE MANUFACTURE OR SALE OF APPARATUS WITHOUT WRITTEN PERMISSION.

| 3LCTION A-A         |        |                  |       |
|---------------------|--------|------------------|-------|
| ACAD REFERENCE NO.  |        | 345-ENG-MASTER   |       |
| DRAWN: R.STA.MONICA |        | DATE:MAY.16/2017 |       |
| CHECKED:            |        | DATE:            |       |
| SCALE:              | NTS    | SHEET            | OF 2  |
| DRAWING             | NUMBER |                  | ISSUE |
| 345-ENG-MASTER      |        |                  | 1     |