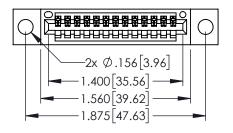

| 345/395 SERIES CARD EDGE CONNECTOR PART NUMBER: 345-013-523-604                                                                                                                                                                                                                  |                                                                                                                                                                     | ACAD REFERENCE NO. 345-ENG-MASTE<br>DRAWN: R.STA.MONICA DATE:MAY.16/20                                                                                                                                             |                                                                                                                                                                                                                                     |                                                                                                                                                                                                                               |
|----------------------------------------------------------------------------------------------------------------------------------------------------------------------------------------------------------------------------------------------------------------------------------|---------------------------------------------------------------------------------------------------------------------------------------------------------------------|--------------------------------------------------------------------------------------------------------------------------------------------------------------------------------------------------------------------|-------------------------------------------------------------------------------------------------------------------------------------------------------------------------------------------------------------------------------------|-------------------------------------------------------------------------------------------------------------------------------------------------------------------------------------------------------------------------------|
|                                                                                                                                                                                                                                                                                  |                                                                                                                                                                     |                                                                                                                                                                                                                    | DATE:                                                                                                                                                                                                                               |                                                                                                                                                                                                                               |
| EDAC INC TORONTO, ONTARIO CANADA OUR CONNECTION TO QUALITY & SERVICE  EDAC INC THESE DRAWINGS AND SPECIFICATIONS ARE THE PROPERTY OF EDAC INC., AND SHALL NOT BE REPRODUCED, OR COPIED OR USED AS THE BASIS FOR THE MANUFACTURE OR SALE OF APPARATUS WITHOUT WRITTEN PERMISSION. | SCALE:                                                                                                                                                              | 1:1                                                                                                                                                                                                                | SHEET 1                                                                                                                                                                                                                             | OF 2                                                                                                                                                                                                                          |
|                                                                                                                                                                                                                                                                                  | DRAWING N                                                                                                                                                           | JMBER                                                                                                                                                                                                              |                                                                                                                                                                                                                                     | ISSUE                                                                                                                                                                                                                         |
|                                                                                                                                                                                                                                                                                  | 345-E                                                                                                                                                               | NG-MASTER                                                                                                                                                                                                          |                                                                                                                                                                                                                                     | 1                                                                                                                                                                                                                             |
|                                                                                                                                                                                                                                                                                  | THESE DRAWINGS AND SPECIFICATIONS ARE THE PROPERTY OF EDAC INC.,AND SHALL NOT BE REPRODUCED,OR COPIED OR USED AS THE BASIS FOR THE MANUFACTURE OR SALE OF APPARATUS | CONNECTOR  DRAWN: R.ST  CHECKED:  THESE DRAWINGS AND SPECIFICATIONS ARE THE PROPERTY OF EDAC INCAND SHALL NOT BE REPRODUCED, OR COPIED OR USED AS THE BASIS FOR THE MANUFACTURE OR SALE OF APPARATUS  345-E  345-E | DRAWN: R.STA.MONICA CHECKED:  THESE DRAWINGS AND SPECIFICATIONS ARE THE PROPERTY OF EDAC INC., AND SHALL NOT BE REPRODUCED, OR COPIED OR USED AS THE BASIS FOR THE MANUFACTURE OR SALE OF APPARATUS  345-ENG-MASTER  345-ENG-MASTER | DRAWN: R.STA.MONICA DATE MA  CHECKED: DATE:  THESE DRAWINGS AND SPECIFICATIONS ARE THE PROPERTY OF EDAC INC., AND SHALL NOT BE REPRODUCED, OR COPIED OR USED AS THE BASIS FOR THE MANUFACTURE OR SALE OF APPARATUS  TRANSPORT |