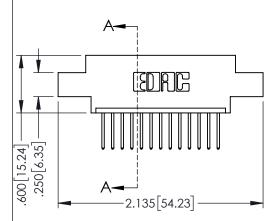

| 345/395 SERIES CARD EDGE CONNECTOR PART NUMBER: 345-013-523-604                                                                                                                                                                                                                  |                                                                                                                                                                     | ACAD REFERENCE NO. 345-ENG-MASTE<br>DRAWN: R.STA.MONICA DATE:MAY.16/20                                                                                                                                             |                                                                                                                                                                                                                                     |                                                                                                                                                                                                                               |
|----------------------------------------------------------------------------------------------------------------------------------------------------------------------------------------------------------------------------------------------------------------------------------|---------------------------------------------------------------------------------------------------------------------------------------------------------------------|--------------------------------------------------------------------------------------------------------------------------------------------------------------------------------------------------------------------|-------------------------------------------------------------------------------------------------------------------------------------------------------------------------------------------------------------------------------------|-------------------------------------------------------------------------------------------------------------------------------------------------------------------------------------------------------------------------------|
|                                                                                                                                                                                                                                                                                  |                                                                                                                                                                     |                                                                                                                                                                                                                    | DATE:                                                                                                                                                                                                                               |                                                                                                                                                                                                                               |
| EDAC INC TORONTO, ONTARIO CANADA OUR CONNECTION TO QUALITY & SERVICE  EDAC INC THESE DRAWINGS AND SPECIFICATIONS ARE THE PROPERTY OF EDAC INC., AND SHALL NOT BE REPRODUCED, OR COPIED OR USED AS THE BASIS FOR THE MANUFACTURE OR SALE OF APPARATUS WITHOUT WRITTEN PERMISSION. | SCALE:                                                                                                                                                              | 1:1                                                                                                                                                                                                                | SHEET 1                                                                                                                                                                                                                             | OF 2                                                                                                                                                                                                                          |
|                                                                                                                                                                                                                                                                                  | DRAWING N                                                                                                                                                           | JMBER                                                                                                                                                                                                              |                                                                                                                                                                                                                                     | ISSUE                                                                                                                                                                                                                         |
|                                                                                                                                                                                                                                                                                  | 345-E                                                                                                                                                               | NG-MASTER                                                                                                                                                                                                          |                                                                                                                                                                                                                                     | 1                                                                                                                                                                                                                             |
|                                                                                                                                                                                                                                                                                  | THESE DRAWINGS AND SPECIFICATIONS ARE THE PROPERTY OF EDAC INC.,AND SHALL NOT BE REPRODUCED,OR COPIED OR USED AS THE BASIS FOR THE MANUFACTURE OR SALE OF APPARATUS | CONNECTOR  DRAWN: R.ST  CHECKED:  THESE DRAWINGS AND SPECIFICATIONS ARE THE PROPERTY OF EDAC INCAND SHALL NOT BE REPRODUCED, OR COPIED OR USED AS THE BASIS FOR THE MANUFACTURE OR SALE OF APPARATUS  345-E  345-E | DRAWN: R.STA.MONICA CHECKED:  THESE DRAWINGS AND SPECIFICATIONS ARE THE PROPERTY OF EDAC INC., AND SHALL NOT BE REPRODUCED, OR COPIED OR USED AS THE BASIS FOR THE MANUFACTURE OR SALE OF APPARATUS  345-ENG-MASTER  345-ENG-MASTER | DRAWN: R.STA.MONICA DATE MA  CHECKED: DATE:  THESE DRAWINGS AND SPECIFICATIONS ARE THE PROPERTY OF EDAC INC., AND SHALL NOT BE REPRODUCED, OR COPIED OR USED AS THE BASIS FOR THE MANUFACTURE OR SALE OF APPARATUS  TRANSPORT |