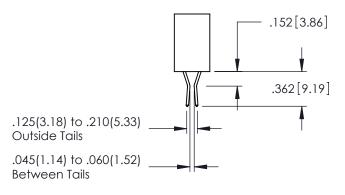

**Contact Code 558** 

Contact Code 559

Contact Code 560

INSULATOR MATERIAL: THERMOPLASTIC POLYESTER, UL 94V-0 DAP MATERIAL AVAILABLE UPON REQUEST

CONTACT MATERIAL; COPPER ALLOY CONTACT PLATING: GOLD ON THE MATING AREA, TIN PLATING ON THE CONTACT TAILS, NICKEL UNDERPLATE