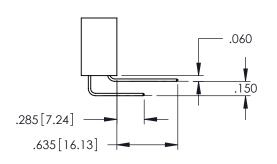

<u>Contact Dimensions:</u>
523-P.C. Tail .025 Sq.(0.64 Sq.) - Tail LG=.390(9.91)
.100 (2.54) Contact Spacing x .200 (5.08) Row Spacing

1

- INSULATOR MATERIAL: THERMOPLASTIC PBT BLACK, UL 94V-0
- CONTACT MATERIAL; COPPER TIN ALLOY CONTACT PLATING: GOLD ON THE MATING AREA, TIN PLATING ON THE CONTACT TAILS, NICKEL UNDERPLATE