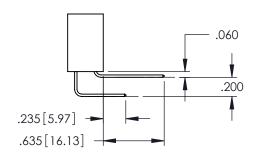

<u>Contact Dimensions:</u>
523-P.C. Tail .025 Sq.(0.64 Sq.) - Tail LG=.390(9.91)
.100 (2.54) Contact Spacing x .200 (5.08) Row Spacing

1

- INSULATOR MATERIAL: THERMOPLASTIC PBT BLACK, UL 94V-0
- CONTACT MATERIAL; COPPER TIN ALLOY CONTACT PLATING: GOLD ON THE MATING AREA, TIN PLATING ON THE CONTACT TAILS, NICKEL UNDERPLATE

**Contact Code 558** 

Contact Code 559

Contact Code 560

INSULATOR MATERIAL: THERMOPLASTIC POLYESTER, UL 94V-0 DAP MATERIAL AVAILABLE UPON REQUEST

CONTACT MATERIAL; COPPER ALLOY CONTACT PLATING: GOLD ON THE MATING AREA, TIN PLATING ON THE CONTACT TAILS, NICKEL UNDERPLATE