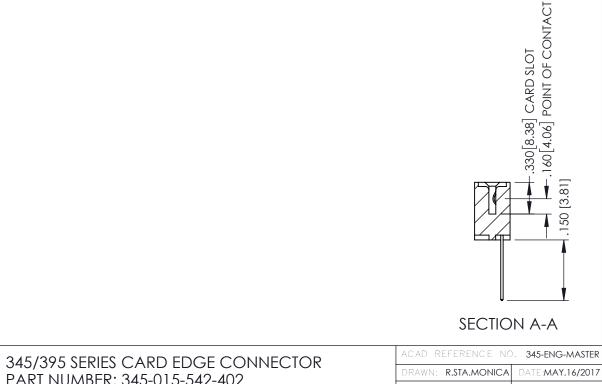

| ART NUMBER: 345-015-542-402    |                                                                                                    |        | D:                      |
|--------------------------------|----------------------------------------------------------------------------------------------------|--------|-------------------------|
| EDAC INC                       | ARE THE PROPERTY OF EDAC INC., AND SHALL NOT BE REPRODUCED, OR COPIED OR USED AS THE BASIS FOR THE | SCALE: | 1:1                     |
| CANADA TORONTO, ONTARIO        |                                                                                                    |        | NUMBER<br>15-ENG-MASTER |
| CONNECTION TO QUALITY & SERVIC | WITHOUT WRITTEN PERMISSION.                                                                        |        |                         |