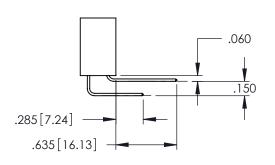

**Contact Code 558** 

Contact Code 559

Contact Code 560

INSULATOR MATERIAL: THERMOPLASTIC POLYESTER, UL 94V-0

DAP MATERIAL AVAILABLE UPON REQUEST

CONTACT MATERIAL; COPPER ALLOY CONTACT PLATING: GOLD ON THE MATING AREA, TIN PLATING ON THE CONTACT TAILS, NICKEL UNDERPLATE