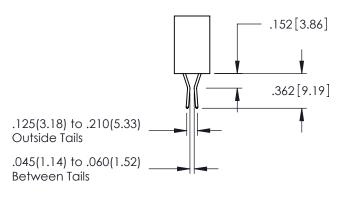

**Contact Code 558** 

Contact Code 559

Contact Code 560

INSULATOR MATERIAL: THERMOPLASTIC POLYESTER, UL 94V-0

DAP MATERIAL AVAILABLE UPON REQUEST

CONTACT MATERIAL; COPPER ALLOY CONTACT PLATING: GOLD ON THE MATING AREA, TIN PLATING ON THE CONTACT TAILS, NICKEL UNDERPLATE