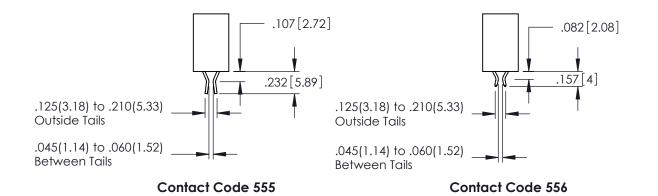

**Contact Code 558** 

Contact Code 559

Contact Code 560

INSULATOR MATERIAL: THERMOPLASTIC POLYESTER, UL 94V-0

DAP MATERIAL AVAILABLE UPON REQUEST

CONTACT MATERIAL; COPPER ALLOY CONTACT PLATING: GOLD ON THE MATING AREA, TIN PLATING ON THE CONTACT TAILS, NICKEL UNDERPLATE

## 345/395 SERIES CARD EDGE CONNECTOR CONTACT CODE 555,556,558,559,560 DIMENSIONS

YOUR CONNECTION TO QUALITY & SERVICE

|   | ACAD REFERENCE NO   | . 345-ENG-MASTER         |
|---|---------------------|--------------------------|
|   | DRAWN: R.STA.MONICA | DATE: <b>MAY.16/2017</b> |
|   | CHECKED:            | DATE:                    |
|   | SCALE: 1:1          | SHEET 2 OF 2             |
| D | DRAWING NUMBER      | ISSUE                    |