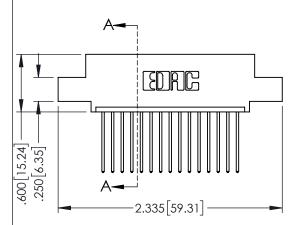

Contact Dimensions: 542-Wire Wrap .025 Sq.(0.64 Sq.) - Tail LG=.645(16.38) .100 (2.54) Contact Spacing x .200 (5.08) Row Spacing

THIS IS A C.A.D. GENERATED DRAWING DO NOT MAKE MANUAL REVISIONS TO MAST

133UL NUMBER