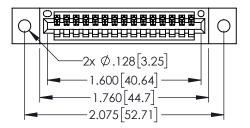

Contact Dimensions: 542-Wire Wrap .025 Sq.(0.64 Sq.) - Tail LG=.645(16.38) .100 (2.54) Contact Spacing x .200 (5.08) Row Spacing

THIS IS A C.A.D. GENERATED DRAWING DO NOT MAKE MANUAL REVISIONS TO MAST

133UL NUMBER