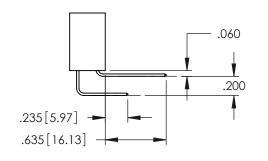

Contact Dimensions: 542-Wire Wrap .025 Sq.(0.64 Sq.) - Tail LG=.645(16.38) .100 (2.54) Contact Spacing x .200 (5.08) Row Spacing

THIS IS A C.A.D. GENERATED DRAWING DO NOT MAKE MANUAL REVISIONS TO MAST

133UL NUMBER