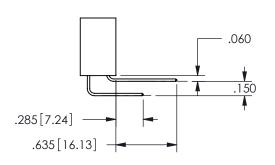

-2.435[61.85] 1.860 47.24 -1.700 43.18 CARD SLOT ACCEPTS

> .054" [1.37] TO .070"[1.78]-THICK PCB

THIS IS A C.A.D. GENERATED DRAWING DO NOT MAKE MANUAL REVISIONS TO MASTER.

ISSUE NUMBER

ORIGINAL

1

.160 4.06 .330[8.38] POINT OF CARD SLOT CONTACT

.240[6.1] 600 15.24 250 [6.35] .100[2.54]

<u>Contact Dimensions:</u>
520-P.C. Tail .030x.018(0.76x0.46) - Tail LG=.175(4.45)
.100 (2.54) Contact Spacing x .200 (5.08) Row Spacing

345/395 SERIES CARD EDGE CONNECTOR PART NUMBER: 345-016-520-412