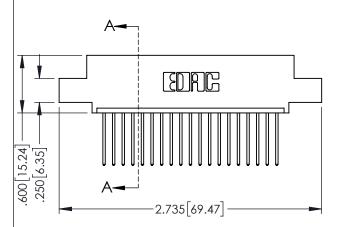

Contact Dimensions: 540-Wire Wrap .025 Sq.(0.64 Sq.) - Tail LG=.560(14.22) .100 (2.54) Contact Spacing x .200 (5.08) Row Spacing

THIS IS A C.A.D. GENERATED DRAWING DO NOT MAKE MANUAL REVISIONS TO MAST

SOUL NUMBER

ORIGINAL

- INSULATOR MATERIAL: THERMOPLASTIC PBT BLACK, UL 94V-0
- CONTACT MATERIAL; COPPER TIN ALLOY
   CONTACT PLATING: GOLD ON THE MATING AREA, TIN PLATING ON THE CONTACT TAILS, NICKEL UNDERPLATE

| SECZION NO N |
|-----------------------------------------------|
| ACAD REFERENCE NO. 345-ENG-MASI               |

| 945/395 SERIES CARD EDGE CONNECTOR<br>PART NUMBER: 345-019-540-407 |                                                                   | DRAWN: R. | STA.MONICA | DATE:MA | Y.16/2017 |
|--------------------------------------------------------------------|-------------------------------------------------------------------|-----------|------------|---------|-----------|
|                                                                    |                                                                   | CHECKED:  |            | DATE:   |           |
|                                                                    | THESE DRAWINGS AND SPECIFICATIONS ARE THE PROPERTY OF EDAC INCAND | SCALE:    | 1:1        | SHEET 1 | OF 2      |
| TORONIO, ONIARIO L                                                 | SHALL NOT BE REPRODUCED,OR COPIED OR USED AS THE BASIS FOR THE    | DRAWING N | IUMBER     |         | ISSUE     |
| YOUR CONNECTION TO QUALITY & SERVICE                               | MANUFACTURE OR SALE OF APPARATUS                                  | 345-      | ENG-MASTER |         | 1         |