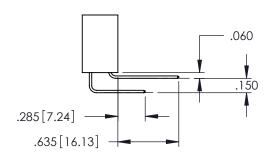

Contact Dimensions: 540-Wire Wrap .025 Sq.(0.64 Sq.) - Tail LG=.560(14.22) .100 (2.54) Contact Spacing x .200 (5.08) Row Spacing

THIS IS A C.A.D. GENERATED DRAWING DO NOT MAKE MANUAL REVISIONS TO MAST

SOUL NUMBER