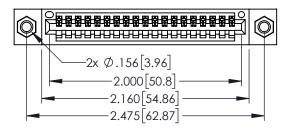

| 945/395 SERIES CARD EDGE CONNECTOR<br>PART NUMBER: 345-019-540-407 |                                                                   | DRAWN: R. | STA.MONICA | DATE:MA | Y.16/2017 |
|--------------------------------------------------------------------|-------------------------------------------------------------------|-----------|------------|---------|-----------|
|                                                                    |                                                                   | CHECKED:  |            | DATE:   |           |
|                                                                    | THESE DRAWINGS AND SPECIFICATIONS ARE THE PROPERTY OF EDAC INCAND | SCALE:    | 1:1        | SHEET 1 | OF 2      |
| TORONIO, ONIARIO L                                                 | SHALL NOT BE REPRODUCED,OR COPIED OR USED AS THE BASIS FOR THE    | DRAWING N | IUMBER     |         | ISSUE     |
| YOUR CONNECTION TO QUALITY & SERVICE                               | MANUFACTURE OR SALE OF APPARATUS                                  | 345-      | ENG-MASTER |         | 1         |