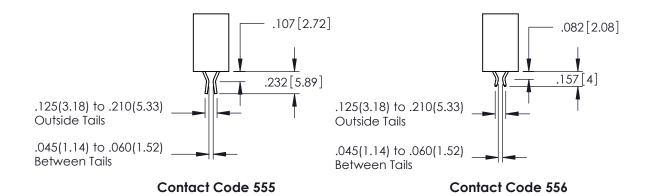

**SECTION A-A** 

**Contact Code 558** 

Contact Code 559

**Contact Code 560** 

INSULATOR MATERIAL: THERMOPLASTIC POLYESTER, UL 94V-0

DAP MATERIAL AVAILABLE UPON REQUEST

CONTACT MATERIAL; COPPER ALLOY CONTACT PLATING: GOLD ON THE MATING AREA, TIN PLATING ON THE CONTACT TAILS, NICKEL UNDERPLATE

345/395 SERIES CARD EDGE CONNECTOR CONTACT CODE 555,556,558,559,560 DIMENSIONS

YOUR CONNECTION TO QUALITY & SERVICE

ACAD REFERENCE NO. 345-ENG-MASTER DATE:MAY.16/2017 DRAWN: R.STA.MONICA 1:1 SHEET 2 OF 2