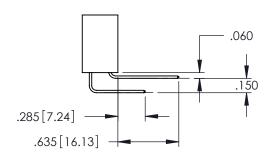

**SECTION A-A** 

**Contact Code 558** 

Contact Code 559

**Contact Code 560** 

INSULATOR MATERIAL: THERMOPLASTIC POLYESTER, UL 94V-0

DAP MATERIAL AVAILABLE UPON REQUEST

CONTACT MATERIAL; COPPER ALLOY CONTACT PLATING: GOLD ON THE MATING AREA, TIN PLATING ON THE CONTACT TAILS, NICKEL UNDERPLATE