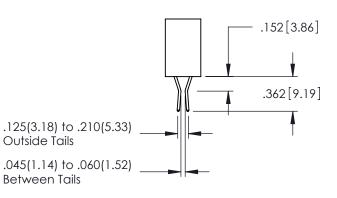

Contact Dimensions: 541-Wire Wrap .025 Sq.(0.64 Sq.) - Tail LG=.750(19.05) .100 (2.54) Contact Spacing x .200 (5.08) Row Spacing

THIS IS A C.A.D. GENERATED DRAWING DO NOT MAKE MANUAL REVISIONS TO MAS

ORIGINAL