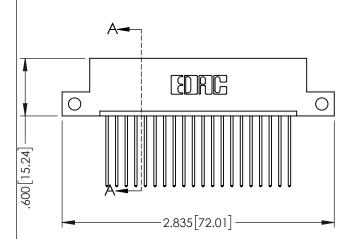

-.330[8.38] CARD SLOT .160[4.06] POINT OF CONTACT

- INSULATOR MATERIAL: THERMOPLASTIC PBT BLACK, UL 94V-0
- CONTACT MATERIAL; COPPER TIN ALLOY
  CONTACT PLATING: GOLD ON THE MATING AREA, TIN PLATING ON THE CONTACT TAILS, NICKEL UNDERPLATE