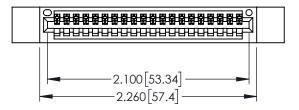

Contact Dimensions: 541-Wire Wrap .025 Sq.(0.64 Sq.) - Tail LG=.750(19.05) .100 (2.54) Contact Spacing x .200 (5.08) Row Spacing

THIS IS A C.A.D. GENERATED DRAWING DO NOT MAKE MANUAL REVISIONS TO MAS

ORIGINAL

-.330[8.38] CARD SLOT .160[4.06] POINT OF CONTACT

- INSULATOR MATERIAL: THERMOPLASTIC PBT BLACK, UL 94V-0
- CONTACT MATERIAL; COPPER TIN ALLOY
  CONTACT PLATING: GOLD ON THE MATING AREA, TIN PLATING ON THE CONTACT TAILS, NICKEL UNDERPLATE