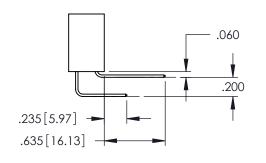

**SECTION A-A** 

**Contact Code 558** 

Contact Code 559

**Contact Code 560** 

INSULATOR MATERIAL: THERMOPLASTIC POLYESTER, UL 94V-0

DAP MATERIAL AVAILABLE UPON REQUEST

CONTACT MATERIAL; COPPER ALLOY CONTACT PLATING: GOLD ON THE MATING AREA, TIN PLATING ON THE CONTACT TAILS, NICKEL UNDERPLATE