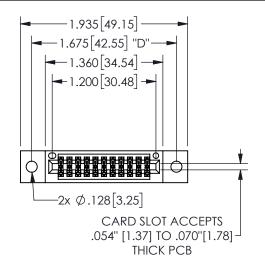

## 345/395 SERIES CARD EDGE CONNECTOR PART NUMBER: 345-022-523-502

YOUR CONNECTION TO QUALITY & SERVICE

**EDAC INC** TORONTO, ONTARIO CANADA

THESE DRAWINGS AND SPECIFICATIONS ARE THE PROPERTY OF EDAC INC.,AND SHALL NOT BE REPRODUCED,OR COPIED OR USED AS THE BASIS FOR THE MANUFACTURE OR SALE OF APPARATUS WITHOUT WRITTEN PERMISSION.

|                     | SI             | ECTION           | N-A   |
|---------------------|----------------|------------------|-------|
| ACAD RE             | FERENCE NO.    | 345-ENG-MASTER   |       |
| DRAWN: R.STA.MONICA |                | DATE:MAY.16/2017 |       |
| CHECKE              | D:             | DATE:            |       |
| SCALE:              | NTS            | SHEET 1          | OF 2  |
| DRAWING             | G NUMBER       |                  | ISSUE |
| 1 3                 | 345-ENG-MASTER |                  | 1     |