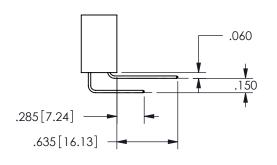

THIS IS A C.A.D. GENERATED DRAWING DO NOT MAKE MANUAL REVISIONS TO MASTER.

ISSUE NUMBER

ORIGINAL

1

<u>Contact Dimensions:</u>
523-P.C. Tail .025 Sq.(0.64 Sq.) - Tail LG=.390(9.91)
.100 (2.54) Contact Spacing x .200 (5.08) Row Spacing

.160 4.06 .330[8.38] POINT OF CARD SLOT CONTACT .370 9.4