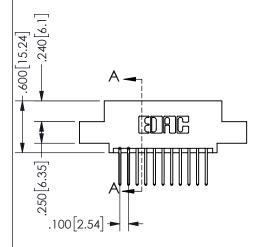

## 345/395 SERIES CARD EDGE CONNECTOR PART NUMBER: 345-022-523-502

YOUR CONNECTION TO QUALITY & SERVICE

**EDAC INC** TORONTO, ONTARIO CANADA

THESE DRAWINGS AND SPECIFICATIONS ARE THE PROPERTY OF EDAC INC.,AND SHALL NOT BE REPRODUCED,OR COPIED OR USED AS THE BASIS FOR THE MANUFACTURE OR SALE OF APPARATUS WITHOUT WRITTEN PERMISSION.

|                     | SI             | ECTION           | N-A   |
|---------------------|----------------|------------------|-------|
| ACAD RE             | FERENCE NO.    | 345-ENG-MASTER   |       |
| DRAWN: R.STA.MONICA |                | DATE:MAY.16/2017 |       |
| CHECKE              | D:             | DATE:            |       |
| SCALE:              | NTS            | SHEET 1          | OF 2  |
| DRAWING             | G NUMBER       |                  | ISSUE |
| 1 3                 | 345-ENG-MASTER |                  | 1     |