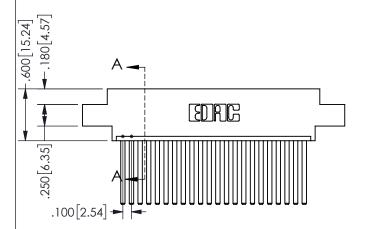

-3.035[77.09] 2.775[70.49] "D" 2.460 62.48 2.300 58.42 -2x Ø.156[3.96]

> CARD SLOT ACCEPTS .054" [1.37] TO .070"[1.78] THICK PCB

THIS IS A C.A.D. GENERATED DRAWING DO NOT MAKE MANUAL REVISIONS TO MASTER.

ISSUE NUMBER

ORIGINAL

1

.160 4.06 .330[8.38] POINT OF CARD SLOT CONTACT .370 9.4

<u>Contact Dimensions:</u> 544-Wire Wrap .050x.025(1.27x0.64) - Tail LG=.750(19.05)

.100 (2.54) Contact Spacing x .200 (5.08) Row Spacing

## 345/395 SERIES CARD EDGE CONNECTOR PART NUMBER: 345-022-544-604

YOUR CONNECTION TO QUALITY & SERVICE

**EDAC INC** TORONTO, ONTARIO CANADA

THESE DRAWINGS AND SPECIFICATIONS ARE THE PROPERTY OF EDAC INC.,AND SHALL NOT BE REPRODUCED, OR COPIED OR USED AS THE BASIS FOR THE MANUFACTURE OR SALE OF APPARATUS WITHOUT WRITTEN PERMISSION.