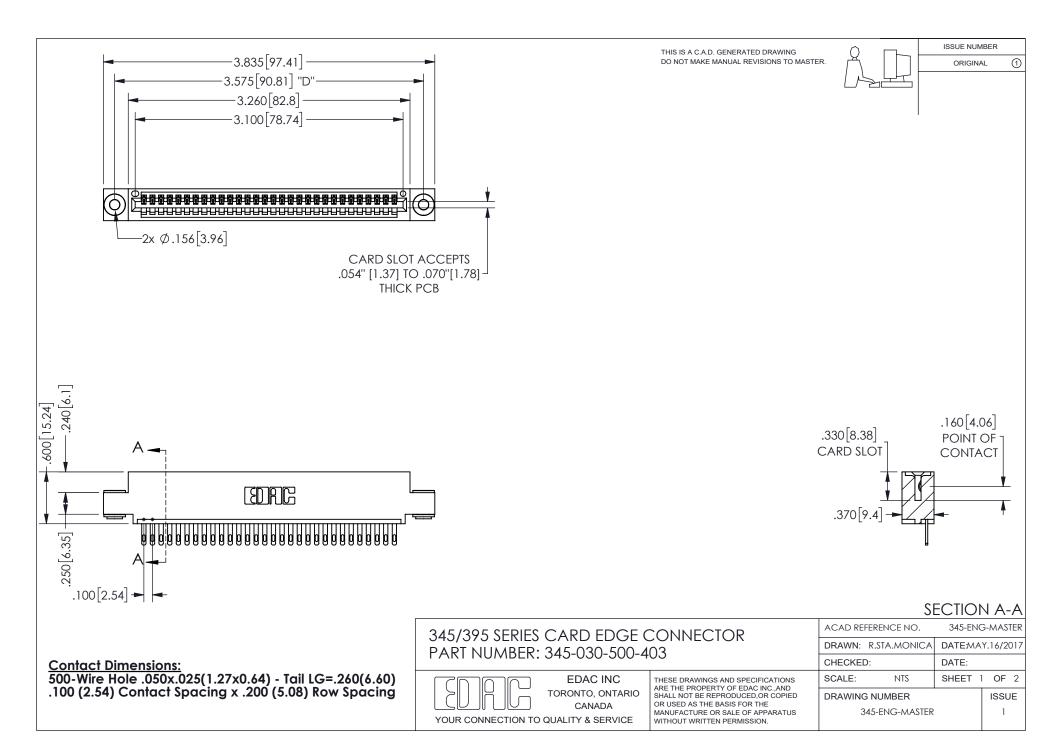

ISSUE NUMBER ORIGINAL

1









**Contact Code 558** 

Contact Code 559

Contact Code 560

INSULATOR MATERIAL: THERMOPLASTIC POLYESTER, UL 94V-0 DAP MATERIAL AVAILABLE UPON REQUEST

CONTACT MATERIAL; COPPER ALLOY

CONTACT PLATING: GOLD ON THE MATING AREA, TIN PLATING ON THE CONTACT TAILS, NICKEL UNDERPLATE

## 345/395 SERIES CARD EDGE CONNECTOR CONTACT CODE 555,556,558,559,560 DIMENSIONS

YOUR CONNECTION TO QUALITY & SERVICE

**EDAC INC** TORONTO, ONTARIO CANADA

THESE DRAWINGS AND SPECIFICATIONS ARE THE PROPERTY OF EDAC INC.,AND SHALL NOT BE REPRODUCED, OR COPIED OR USED AS THE BASIS FOR THE MANUFACTURE OR SALE OF APPARATUS WITHOUT WRITTEN PERMISSION.

| ACAD REFERENCE NO.  | 345-ENG-MASTER   |
|---------------------|------------------|
| DRAWN: R.STA.MONICA | DATE:MAY.16/2017 |
| C