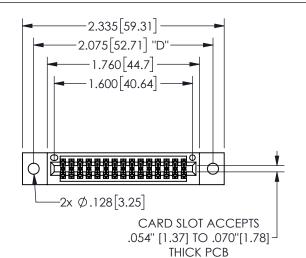

THIS IS A C.A.D. GENERATED DRAWING DO NOT MAKE MANUAL REVISIONS TO MASTER.

ISSUE NUMBER

ORIGINAL

1

.160 4.06 .330[8.38] POINT OF CARD SLOT CONTACT .370 9.4

## .240[6.1] .600[15.24] EDRG 250 [6.35] .100[2.54]

<u>Contact Dimensions:</u>
520-P.C. Tail .030x.018(0.76x0.46) - Tail LG=.175(4.45)
.100 (2.54) Contact Spacing x .200 (5.08) Row Spacing

345/395 SERIES CARD EDGE CONNECTOR PART NUMBER: 345-030-520-502