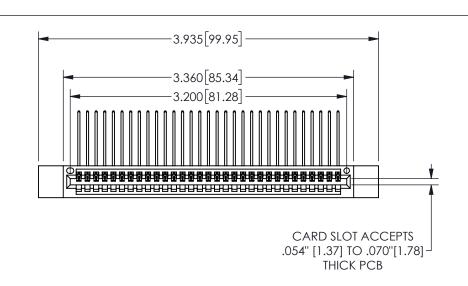

345/395 SERIES CARD EDGE CONNECTOR PART NUMBER: 345-031-559-412

YOUR CONNECTION TO QUALITY & SERVICE

**EDAC INC** TORONTO, ONTARIO CANADA

THESE DRAWINGS AND SPECIFICATIONS ARE THE PROPERTY OF EDAC INC.,AND SHALL NOT BE REPRODUCED, OR COPIED OR USED AS THE BASIS FOR THE MANUFACTURE OR SALE OF APPARATUS WITHOUT WRITTEN PERMISSION.