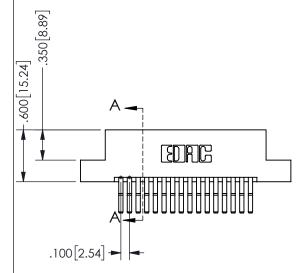

## 345/395 SERIES CARD EDGE CONNECTOR PART NUMBER: 345-032-560-208

YOUR CONNECTION TO QUALITY & SERVICE

**EDAC INC** TORONTO, ONTARIO CANADA

THESE DRAWINGS AND SPECIFICATIONS ARE THE PROPERTY OF EDAC INC.,AND SHALL NOT BE REPRODUCED, OR COPIED OR USED AS THE BASIS FOR THE MANUFACTURE OR SALE OF APPARATUS WITHOUT WRITTEN PERMISSION.

|                     | JI   |                  | 1 / 1 / 1 |
|---------------------|------|------------------|-----------|
| ACAD REFERENCE NO.  |      | 345-ENG-MASTER   |           |
| DRAWN: R.STA.MONICA |      | DATE:MAY.16/2017 |           |
| CHECKED:            |      | DATE:            |           |
| SCALE:              | NTS  | SHEET 1          | OF 2      |
| DRAWING NU          | MBER |                  | ISSUE     |
| 345-ENG-MASTER      |      |                  | 1         |