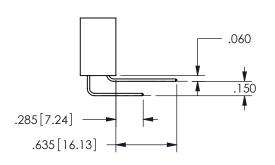

## <u>Contact Dimensions:</u> 560-Extender Board Bend (Code 523 Contacts) See Sheet 2 for Contact Code 555, 556, 558, 559, 560 **Dimensions**

.160 4.06 .330[8.38] POINT OF CARD SLOT CONTACT .370 9.4

SECTION A-A

ORIGINAL 1

ISSUE NUMBER

**Contact Code 558** 

Contact Code 559

**Contact Code 560** 

- INSULATOR MATERIAL: THERMOPLASTIC POLYESTER, UL 94V-0 DAP MATERIAL AVAILABLE UPON REQUEST
- CONTACT MATERIAL; COPPER ALLOY

CONTACT PLATING: GOLD ON THE MATING AREA, TIN PLATING ON THE CONTACT TAILS, NICKEL UNDERPLATE

345/395 SERIES CARD EDGE CONNECTOR CONTACT CODE 555,556,558,559,560 DIMENSIONS

YOUR CONNECTION TO QUALITY & SERVICE