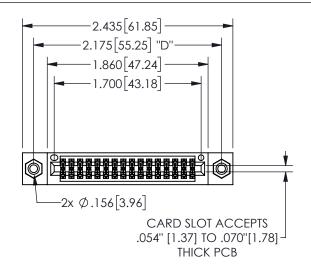

## 345/395 SERIES CARD EDGE CONNECTOR PART NUMBER: 345-032-560-208

YOUR CONNECTION TO QUALITY & SERVICE

**EDAC INC** TORONTO, ONTARIO CANADA

THESE DRAWINGS AND SPECIFICATIONS ARE THE PROPERTY OF EDAC INC.,AND SHALL NOT BE REPRODUCED, OR COPIED OR USED AS THE BASIS FOR THE MANUFACTURE OR SALE OF APPARATUS WITHOUT WRITTEN PERMISSION.

|                     | JI   |                  | 1 / 1 / 1 |
|---------------------|------|------------------|-----------|
| ACAD REFERENCE NO.  |      | 345-ENG-MASTER   |           |
| DRAWN: R.STA.MONICA |      | DATE:MAY.16/2017 |           |
| CHECKED:            |      | DATE:            |           |
| SCALE:              | NTS  | SHEET 1          | OF 2      |
| DRAWING NU          | MBER |                  | ISSUE     |
| 345-ENG-MASTER      |      |                  | 1         |