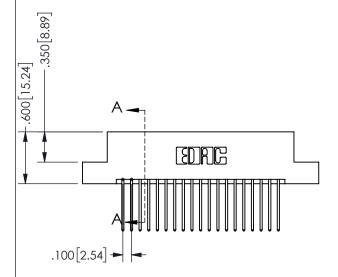

SECTION A-A

ORIGINAL 1

ISSUE NUMBER

**Contact Code 558** 

Contact Code 559

**Contact Code 560** 

INSULATOR MATERIAL: THERMOPLASTIC POLYESTER, UL 94V-0 DAP MATERIAL AVAILABLE UPON REQUEST

CONTACT MATERIAL; COPPER ALLOY CONTACT PLATING: GOLD ON THE MATING AREA, TIN PLATING ON THE CONTACT TAILS, NICKEL UNDERPLATE

<u>Contact Dimensions:</u>
540-Wire Wrap .025 Sq.(0.64 Sq.) - Tail LG=.560(14.22)
.100 (2.54) Contact Spacing x .200 (5.08) Row Spacing

.160 4.06 .330[8.38] POINT OF CARD SLOT CONTACT .370 9.4