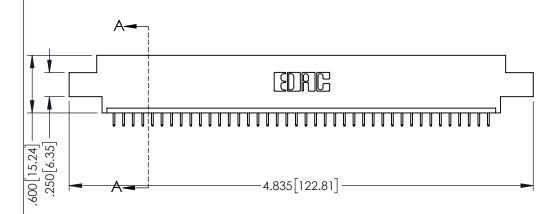

- INSULATOR MATERIAL: THERMOPLASTIC PBT BLACK, UL 94V-0
- CONTACT MATERIAL; COPPER TIN ALLOY CONTACT PLATING: GOLD ON THE MATING AREA, TIN PLATING ON THE CONTACT TAILS, NICKEL UNDERPLATE

| 345/395 SERIES CARD EDGE CONNECTOR |
|------------------------------------|
| PART NUMBER: 345-040-525-602       |

| ACAD REFERENCE NO. 345-ENG-MASTER |                 |           |  |  |
|-----------------------------------|-----------------|-----------|--|--|
| DRAWN: R.STA.MONICA               | DATE: <b>MA</b> | Y.16/2017 |  |  |
| CHECKED:                          | DATE:           |           |  |  |
| SCALE: 1:1                        | SHEET 1         | OF 2      |  |  |
| DRAWING NUMBER                    |                 | ISSUE     |  |  |
| 345-FNG-MASTER                    |                 | 1 1       |  |  |