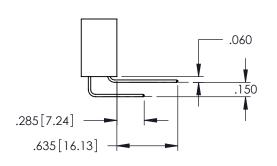

.107 [2.72] .082 [2.08] .157 [4] .232 [5.89] .125(3.18) to .210(5.33) .125(3.18) to .210(5.33) Outside Tails Outside Tails .045(1.14) to .060(1.52) .045(1.14) to .060(1.52) Between Tails Between Tails **Contact Code 555 Contact Code 556** 

**Contact Code 558** 

## **Contact Code 559**

Contact Code 560

INSULATOR MATERIAL: THERMOPLASTIC POLYESTER, UL 94V-0

DAP MATERIAL AVAILABLE UPON REQUEST

CONTACT MATERIAL; COPPER ALLOY

CONTACT PLATING: GOLD ON THE MATING AREA, TIN PLATING ON THE CONTACT TAILS, NICKEL UNDERPLATE

## 345/395 SERIES CARD EDGE CONNECTOR CONTACT CODE 555,556,558,559,560 DIMENSIONS

YOUR CONNECTION TO QUALITY & SERVICE

|     | ACAD REFERENCE NO   | . 345-ENG-MASTER |
|-----|---------------------|------------------|
| 5   | DRAWN: R.STA.MONICA | DATE:MAY.16/2017 |
|     | CHECKED:            | DATE:            |
| ,   | SCALE: 1:1          | SHEET 2 OF 2     |
| ED. | DRAWING NUMBER      | ISSUE            |