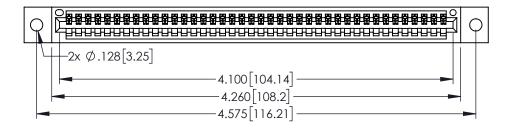

<u>Contact Dimensions:</u>
525-P.C. Tail .018 Sq.(0.46 Sq.) - Tail LG=.150(3.81)
.100 (2.54) Contact Spacing x .200 (5.08) Row Spacing

1

..330[8.38] CARD SLOT .160[4.06] POINT OF CONTACT **SECTION A-A** 

- INSULATOR MATERIAL: THERMOPLASTIC PBT BLACK, UL 94V-0
- CONTACT MATERIAL; COPPER TIN ALLOY CONTACT PLATING: GOLD ON THE MATING AREA, TIN PLATING ON THE CONTACT TAILS, NICKEL UNDERPLATE

| 345/395 SERIES CARD EDGE CONNECTOR |
|------------------------------------|
| PART NUMBER: 345-040-525-602       |

| ACAD REFERENCE NO. 345-ENG-MASTER |                 |           |  |  |
|-----------------------------------|-----------------|-----------|--|--|
| DRAWN: R.STA.MONICA               | DATE: <b>MA</b> | Y.16/2017 |  |  |
| CHECKED:                          | DATE:           |           |  |  |
| SCALE: 1:1                        | SHEET 1         | OF 2      |  |  |
| DRAWING NUMBER                    |                 | ISSUE     |  |  |
| 345-FNG-MASTER                    |                 | 1 1       |  |  |