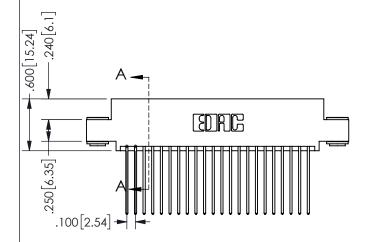

THIS IS A C.A.D. GENERATED DRAWING -3.035[77.09] DO NOT MAKE MANUAL REVISIONS TO MASTER. 2.775[70.49] "D' 2.460 62.48 2.300 58.42

> CARD SLOT ACCEPTS .054" [1.37] TO .070"[1.78] <sup>\_</sup> THICK PCB

ISSUE NUMBER ORIGINAL

-2x Ø.156[3.96]

.160 4.06 .330[8.38] POINT OF CARD SLOT CONTACT .370 9.4

## <u>Contact Dimensions:</u> 541-Wire Wrap .025 Sq.(0.64 Sq.) - Tail LG=.750(19.05) .100 (2.54) Contact Spacing x .200 (5.08) Row Spacing

345/395 SERIES CARD EDGE CONNECTOR PART NUMBER: 345-044-541-503