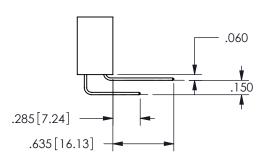

## .180[4.57] 600 15.24 .250[6.35] .100[2.54]

-2x Ø.156[3.96]

<u>Contact Dimensions:</u>
560-Extender Board Bend (Code 523 Contacts)
See Sheet 2 for Contact Code 555, 556, 558, 559, 560 **Dimensions** 