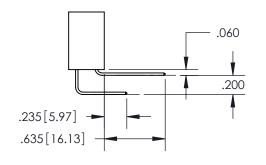

ISSUE NUMBER ORIGINAL

1

**Contact Code 558** 

**Contact Code 559** 

Contact Code 560

- INSULATOR MATERIAL: THERMOPLASTIC POLYESTER, UL 94V-0
- DAP MATERIAL AVAILABLE UPON REQUEST
- CONTACT MATERIAL; COPPER ALLOY

CONTACT PLATING: GOLD ON THE MATING AREA, TIN PLATING ON THE CONTACT TAILS, NICKEL UNDERPLATE

\*FOR ALL OTHER SPECIFICATIONS REFER TO SHEET 3\*

## 345/395 SERIES CARD EDGE CONNECTOR CONTACT CODE 555,556,558,559,560 DIMENSIONS

YOUR CONNECTION TO QUALITY & SERVICE

**EDAC INC** TORONTO, ONTARIO CANADA

THESE DRAWINGS AND SPECIFICATIONS ARE THE PROPERTY OF EDAC INC.,AND SHALL NOT BE REPRODUCED, OR COPIED OR USED AS THE BASIS FOR THE MANUFACTURE OR SALE OF APPARATUS WITHOUT WRITTEN PERMISSION.