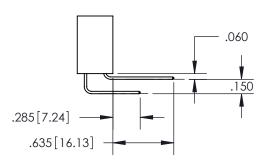

ISSUE NUMBER ORIGINAL

1

**Contact Code 558** 

**Contact Code 559** 

Contact Code 560

- INSULATOR MATERIAL: THERMOPLASTIC POLYESTER, UL 94V-0
- DAP MATERIAL AVAILABLE UPON REQUEST
- CONTACT MATERIAL; COPPER ALLOY

CONTACT PLATING: GOLD ON THE MATING AREA, TIN PLATING ON THE CONTACT TAILS, NICKEL UNDERPLATE

\*FOR ALL OTHER SPECIFICATIONS REFER TO SHEET 3\*

## 345/395 SERIES CARD EDGE CONNECTOR CONTACT CODE 555,556,558,559,560 DIMENSIONS

YOUR CONNECTION TO QUALITY & SERVICE

**EDAC INC** TORONTO, ONTARIO CANADA

THESE DRAWINGS AND SPECIFICATIONS ARE THE PROPERTY OF EDAC INC.,AND SHALL NOT BE REPRODUCED, OR COPIED OR USED AS THE BASIS FOR THE MANUFACTURE OR SALE OF APPARATUS WITHOUT WRITTEN PERMISSION.