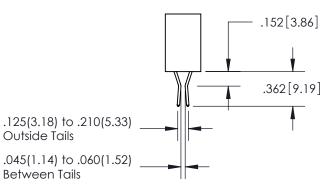

ISSUE NUMBER ORIGINAL

1

**Contact Code 558** 

**Contact Code 559** 

Contact Code 560

- INSULATOR MATERIAL: THERMOPLASTIC POLYESTER, UL 94V-0
- DAP MATERIAL AVAILABLE UPON REQUEST
- CONTACT MATERIAL; COPPER ALLOY

CONTACT PLATING: GOLD ON THE MATING AREA, TIN PLATING ON THE CONTACT TAILS, NICKEL UNDERPLATE

\*FOR ALL OTHER SPECIFICATIONS REFER TO SHEET 3\*

## 345/395 SERIES CARD EDGE CONNECTOR CONTACT CODE 555,556,558,559,560 DIMENSIONS

YOUR CONNECTION TO QUALITY & SERVICE

**EDAC INC** TORONTO, ONTARIO CANADA

THESE DRAWINGS AND SPECIFICATIONS ARE THE PROPERTY OF EDAC INC.,AND SHALL NOT BE REPRODUCED, OR COPIED OR USED AS THE BASIS FOR THE MANUFACTURE OR SALE OF APPARATUS WITHOUT WRITTEN PERMISSION.