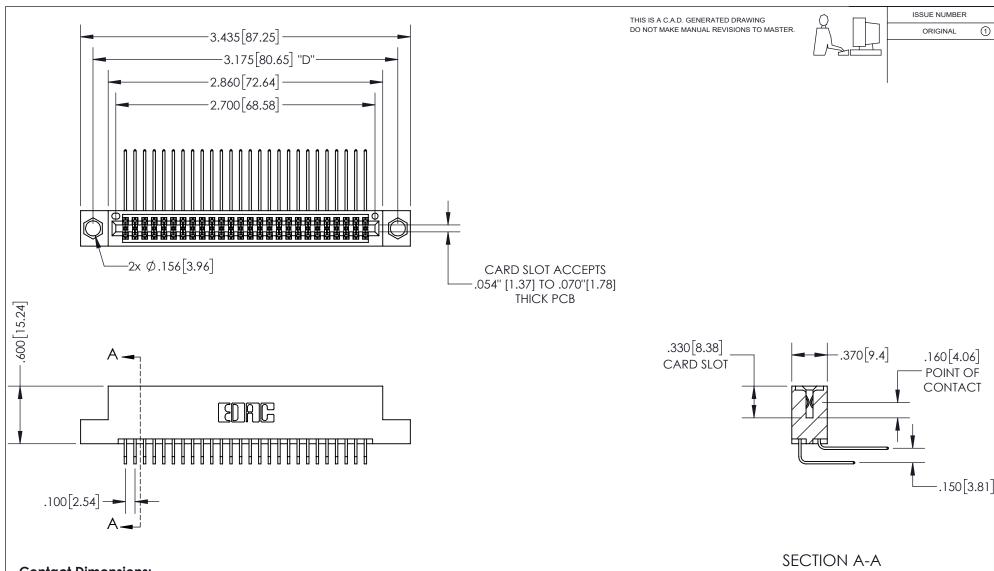

**Contact Dimensions:** 559-90 Degree Bend (Code 541 Contacts) See Sheet 2 for Contact Code 555, 556, 558, 559, 560 Dimensions

INSULATOR MATERIAL: THERMOPLASTIC PBT, UL 94V-0 CONTACT MATERIAL; COPPER TIN ALLOY CONTACT PLATING: GOLD ON THE MATING AREA, TIN PLATING ON THE CONTACT TAILS, NICKEL UNDERPLATE

## 345/395 SERIES CARD EDGE CONNECTOR PART NUMBER: 345-052-559-204

YOUR CONNECTION TO QUALITY & SERVICE

**EDAC INC** TORONTO, ONTARIO CANADA

THESE DRAWINGS AND SPECIFICATIONS ARE THE PROPERTY OF EDAC INC.,AND SHALL NOT BE REPRODUCED, OR COPIED OR USED AS THE BASIS FOR THE MANUFACTURE OR SALE OF APPARATUS WITHOUT WRITTEN PERMISSION.

| ACAD REFERENCE NO.  | 345-ENG-MASTER   |
|---------------------|------------------|
| DRAWN: R.STA.MONICA | DATE:MAY.16/2017 |
| CHECKED:            | DATE:            |
| SCALE: 1:1          | SHEET 1 OF 2     |
| DRAWING NUMBER      | ISSUE            |
| 345-ENG-MASTER      | 1                |