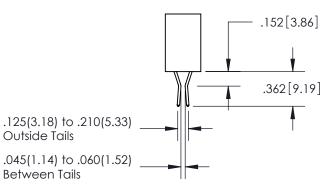

YOUR CONNECTION TO QUALITY & SERVICE

WITHOUT WRITTEN PERMISSION.

ISSUE NUMBER ORIGINAL

1

**Contact Code 558** 

Contact Code 559

**Contact Code 560** 

- INSULATOR MATERIAL: THERMOPLASTIC POLYESTER, UL 94V-0
- DAP MATERIAL AVAILABLE UPON REQUEST
- CONTACT MATERIAL; COPPER ALLOY

CONTACT PLATING: GOLD ON THE MATING AREA, TIN PLATING ON THE CONTACT TAILS, NICKEL UNDERPLATE

\*FOR ALL OTHER SPECIFICATIONS REFER TO SHEET 3\*