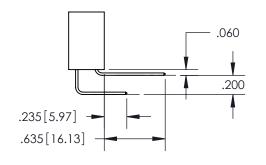

YOUR CONNECTION TO QUALITY & SERVICE

WITHOUT WRITTEN PERMISSION.

ISSUE NUMBER ORIGINAL

1

**Contact Code 558** 

Contact Code 559

**Contact Code 560** 

- INSULATOR MATERIAL: THERMOPLASTIC POLYESTER, UL 94V-0
- DAP MATERIAL AVAILABLE UPON REQUEST
- CONTACT MATERIAL; COPPER ALLOY

CONTACT PLATING: GOLD ON THE MATING AREA, TIN PLATING ON THE CONTACT TAILS, NICKEL UNDERPLATE

\*FOR ALL OTHER SPECIFICATIONS REFER TO SHEET 3\*