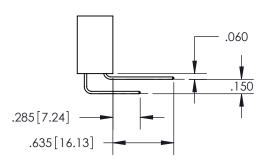

YOUR CONNECTION TO QUALITY & SERVICE

WITHOUT WRITTEN PERMISSION.

ISSUE NUMBER ORIGINAL

1

**Contact Code 558** 

Contact Code 559

**Contact Code 560** 

- INSULATOR MATERIAL: THERMOPLASTIC POLYESTER, UL 94V-0
- DAP MATERIAL AVAILABLE UPON REQUEST
- CONTACT MATERIAL; COPPER ALLOY

CONTACT PLATING: GOLD ON THE MATING AREA, TIN PLATING ON THE CONTACT TAILS, NICKEL UNDERPLATE

\*FOR ALL OTHER SPECIFICATIONS REFER TO SHEET 3\*