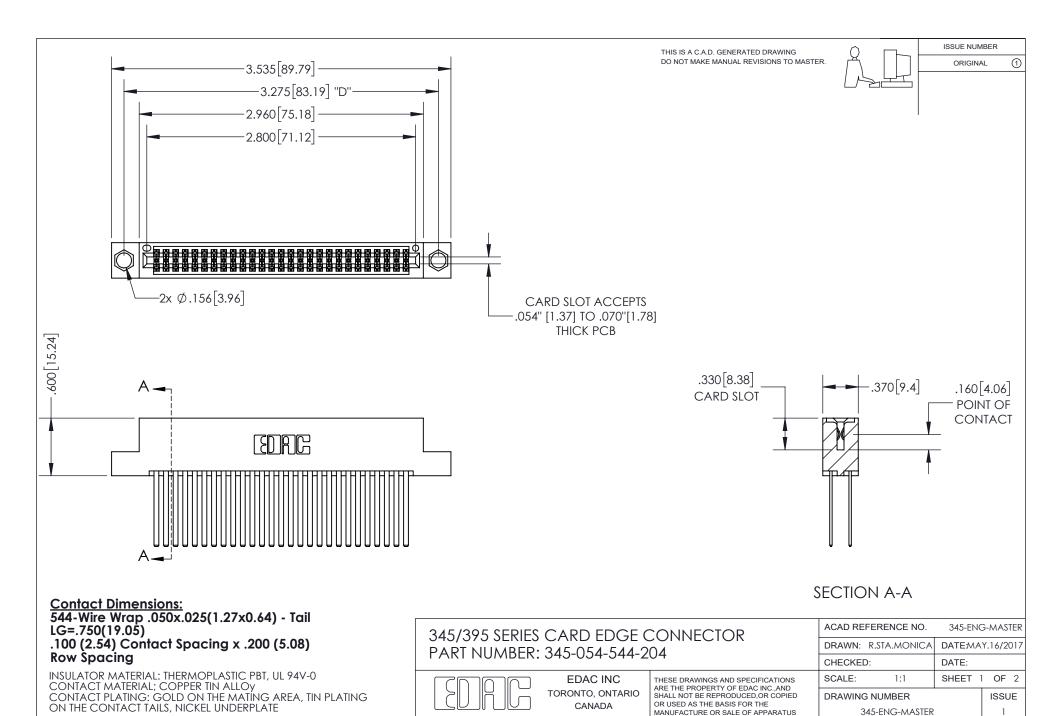

## 345/395 SERIES CARD EDGE CONNECTOR CONTACT CODE 555,556,558,559,560 DIMENSIONS

YOUR CONNECTION TO QUALITY & SERVICE

**EDAC INC** TORONTO, ONTARIO CANADA

THESE DRAWINGS AND SPECIFICATIONS ARE THE PROPERTY OF EDAC INC.,AND SHALL NOT BE REPRODUCED, OR COPIED OR USED AS THE BASIS FOR THE MANUFACTURE OR SALE OF APPARATUS WITHOUT WRITTEN PERMISSION.

| ACAD REFERENCE NO.  | 345-ENG-MASTER   |
|---------------------|------------------|
| DRAWN: R.STA.MONICA | DATE:MAY.16/2017 |
| CHECKED:            | DATE:            |
| SCALE: 1:1          | SHEET 2 OF 2     |
| DRAWING NUMBER      | ISSUE            |
| 345-ENG-MASTER      | 1                |