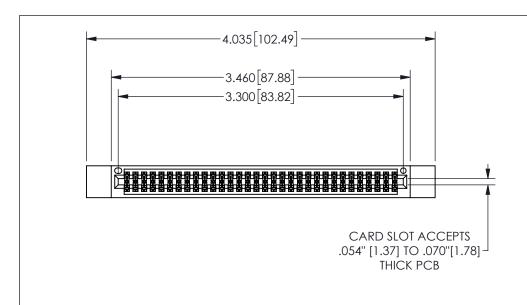

345/395 SERIES CARD EDGE CONNECTOR PART NUMBER: 345-064-540-512

YOUR CONNECTION TO QUALITY & SERVICE

**EDAC INC** TORONTO, ONTARIO CANADA

THESE DRAWINGS AND SPECIFICATIONS ARE THE PROPERTY OF EDAC INC.,AND SHALL NOT BE REPRODUCED,OR COPIED OR USED AS THE BASIS FOR THE MANUFACTURE OR SALE OF APPARATUS WITHOUT WRITTEN PERMISSION.

| ACAD REFERENCE NO. |              | 345-ENG-MASTER |           |
|--------------------|--------------|----------------|-----------|
| DRAWN:             | R.STA.MONICA | DATEMA         | Y.16/2017 |
| CHECKED:           |              | DATE:          |           |
| SCALE:             | NTS          | SHEET          | OF 2      |
| DRAWING            | NUMBER       |                | ISSUE     |
| 345-ENG-MASTER     |              |                | 1         |