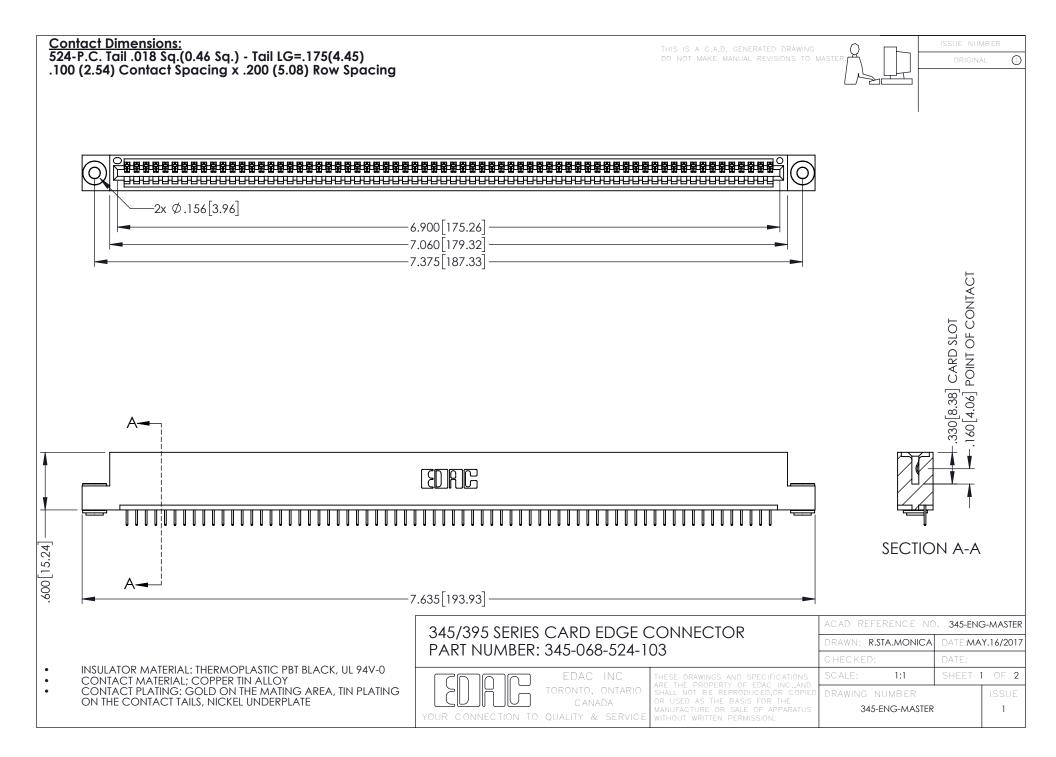

**Contact Code 558** 

Contact Code 559

**Contact Code 560** 

INSULATOR MATERIAL: THERMOPLASTIC POLYESTER, UL 94V-0

DAP MATERIAL AVAILABLE UPON REQUEST

CONTACT MATERIAL; COPPER ALLOY CONTACT PLATING: GOLD ON THE MATING AREA, TIN PLATING ON THE CONTACT TAILS, NICKEL UNDERPLATE

345/395 SERIES CARD EDGE CONNECTOR CONTACT CODE 555,556,558,559,560 DIMENSIONS

YOUR CONNECTION TO QUALITY & SERVICE

|      | ACAD REFERENCE NO. 345-ENG-MASTER |                  |
|------|-----------------------------------|------------------|
| S    | DRAWN: R.STA.MONICA               | DATE:MAY.16/2017 |
|      | CHECKED:                          | DATE:            |
| J ** | SCALE: 1:1                        | SHEET 2 OF 2     |
| ED   | DRAWING NUMBER                    | ISSUE            |