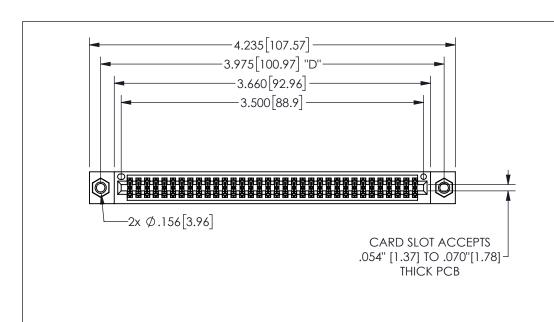

345/395 SERIES CARD EDGE CONNECTOR PART NUMBER: 345-068-540-507

YOUR CONNECTION TO QUALITY & SERVICE

**EDAC INC** TORONTO, ONTARIO CANADA

THESE DRAWINGS AND SPECIFICATIONS ARE THE PROPERTY OF EDAC INC.,AND SHALL NOT BE REPRODUCED, OR COPIED OR USED AS THE BASIS FOR THE MANUFACTURE OR SALE OF APPARATUS WITHOUT WRITTEN PERMISSION.

| ACAD REFERENCE NO. |              | 345-ENG-MASTER |           |
|--------------------|--------------|----------------|-----------|
| DRAWN:             | R.STA.MONICA | DATEMA         | Y.16/2017 |
| CHECKED:           |              | DATE:          |           |
| SCALE:             | NTS          | SHEET          | OF 2      |
| DRAWING            | NUMBER       |                | ISSUE     |
| 345-ENG-MASTER     |              |                | 1         |