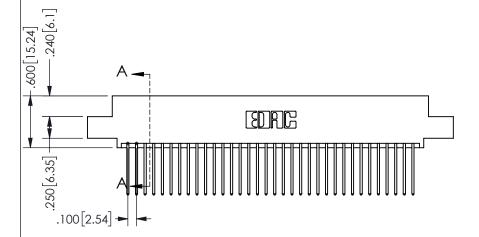

THIS IS A C.A.D. GENERATED DRAWING DO NOT MAKE MANUAL REVISIONS TO MASTER.

ISSUE NUMBER

ORIGINAL

1

.160 4.06 .330[8.38] POINT OF CARD SLOT CONTACT .370 9.4

<u>Contact Dimensions:</u>
540-Wire Wrap .025 Sq.(0.64 Sq.) - Tail LG=.560(14.22)
.100 (2.54) Contact Spacing x .200 (5.08) Row Spacing

SECTION A-A

ISSUE NUMBER ORIGINAL

1

**Contact Code 558** 

Contact Code 559

**Contact Code 560** 

INSULATOR MATERIAL: THERMOPLASTIC POLYESTER, UL 94V-0 DAP MATERIAL AVAILABLE UPON REQUEST

CONTACT MATERIAL; COPPER ALLOY

CONTACT PLATING: GOLD ON THE MATING AREA, TIN PLATING ON THE CONTACT TAILS, NICKEL UNDERPLATE