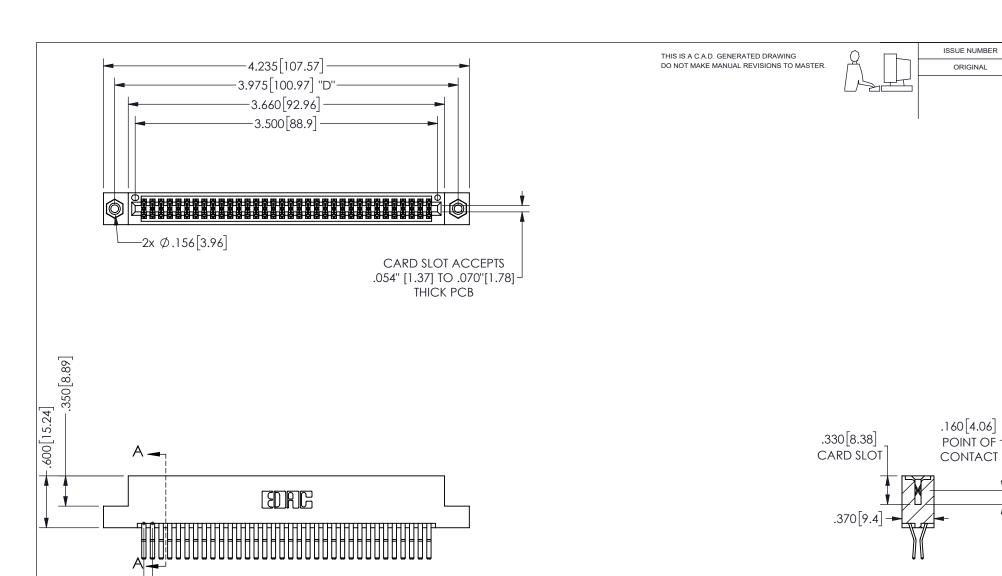

**SECTION A-A** 

ORIGINAL

1

.100[2.54]

<u>Contact Dimensions:</u> 560-Extender Board Bend (Code 523 Contacts) See Sheet 2 for Contact Code 555, 556, 558, 559, 560 **Dimensions** 

| 345/395 SERIES CARD EDGE CONNECTOR |
|------------------------------------|
| PART NUMBER: 345-068-560-208       |

YOUR CONNECTION TO QUALITY & SERVICE

**EDAC INC** TORONTO, ONTARIO CANADA

THESE DRAWINGS AND SPECIFICATIONS ARE THE PROPERTY OF EDAC INC.,AND SHALL NOT BE REPRODUCED, OR COPIED OR USED AS THE BASIS FOR THE MANUFACTURE OR SALE OF APPARATUS WITHOUT WRITTEN PERMISSION.

| ACAD REFERENCE NO. |               | 345-ENC | G-MASTER  |
|--------------------|---------------|---------|-----------|
| DRAWN:             | R.STA.MONICA  | DATEMA  | Y.16/2017 |
| CHECKE             | D:            | DATE:   |           |
| SCALE:             | NTS           | SHEET   | OF 2      |
| DRAWING            | NUMBER        |         | ISSUE     |
| 3                  | 45-ENG-MASTER |         | 1         |