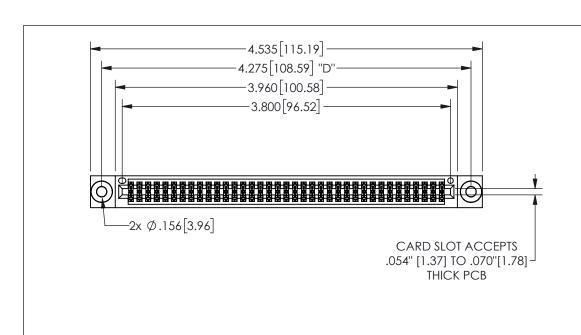

| 345/395 SERIES CARD EDGE CONNECTOR |
|------------------------------------|
| PART NUMBER: 345-074-556-803       |

YOUR CONNECTION TO QUALITY & SERVICE

**EDAC INC** TORONTO, ONTARIO CANADA

THESE DRAWINGS AND SPECIFICATIONS ARE THE PROPERTY OF EDAC INC.,AND SHALL NOT BE REPRODUCED, OR COPIED OR USED AS THE BASIS FOR THE MANUFACTURE OR SALE OF APPARATUS WITHOUT WRITTEN PERMISSION.

| ACAD REFERENCE NO. |                | 345-ENG-MASTER |           |
|--------------------|----------------|----------------|-----------|
| DRAWN:             | R.STA.MONICA   | DATE:MA        | Y.16/2017 |
| CHECKED:           |                | DATE:          |           |
| SCALE:             | NTS            | SHEET          | OF 2      |
| DRAWING            | G NUMBER       |                | ISSUE     |
| 3                  | 345-ENG-MASTER |                | 1         |