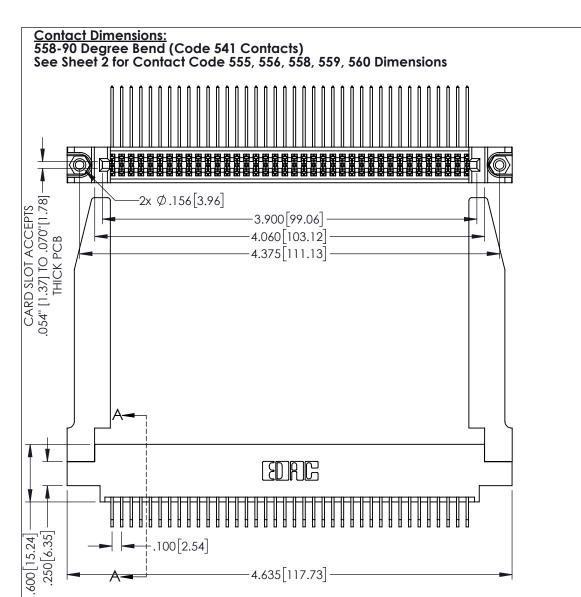

1

60[4.06] POINT OF CONTACT 330[8.38] CARD SLOT 200 [5.08] SECTION A-A

345-ENG-MASTER

DATE:MAY.16/2017

345/395 SERIES CARD EDGE CONNECTOR PART NUMBER: 345-076-558-878

YOUR CONNECTION TO QUALITY & SERVICE

1:1 SHEET 1 OF 2 345-ENG-MASTER

DRAWN: R.STA.MONICA

INSULATOR MATERIAL: THERMOPLASTIC PBT BLACK, UL 94V-0

CONTACT MATERIAL; COPPER TIN ALLOY

CONTACT PLATING: GOLD ON THE MATING AREA, TIN PLATING ON THE CONTACT TAILS, NICKEL UNDERPLATE

**Contact Code 558** 