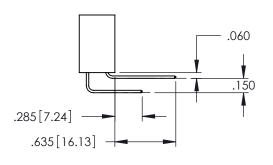

Contact Code 559

Contact Code 560

INSULATOR MATERIAL: THERMOPLASTIC POLYESTER, UL 94V-0

DAP MATERIAL AVAILABLE UPON REQUEST

CONTACT MATERIAL; COPPER ALLOY CONTACT PLATING: GOLD ON THE MATING AREA, TIN PLATING ON THE CONTACT TAILS, NICKEL UNDERPLATE

345/395 SERIES CARD EDGE CONNECTOR CONTACT CODE 555,556,558,559,560 DIMENSIONS

YOUR CONNECTION TO QUALITY & SERVICE

ACAD REFERENCE NO. 345-ENG-MASTER DATE:MAY.16/2017 DRAWN: R.STA.MONICA 1:1 SHEET 2 OF 2 345-ENG-MASTER