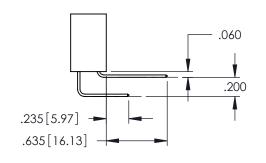

Contact Code 559

Contact Code 560

INSULATOR MATERIAL: THERMOPLASTIC POLYESTER, UL 94V-0

DAP MATERIAL AVAILABLE UPON REQUEST

CONTACT MATERIAL; COPPER ALLOY CONTACT PLATING: GOLD ON THE MATING AREA, TIN PLATING ON THE CONTACT TAILS, NICKEL UNDERPLATE

345/395 SERIES CARD EDGE CONNECTOR CONTACT CODE 555,556,558,559,560 DIMENSIONS

YOUR CONNECTION TO QUALITY & SERVICE

ACAD REFERENCE NO. 345-ENG-MASTER DATE:MAY.16/2017 DRAWN: R.STA.MONICA 1:1 SHEET 2 OF 2 345-ENG-MASTER