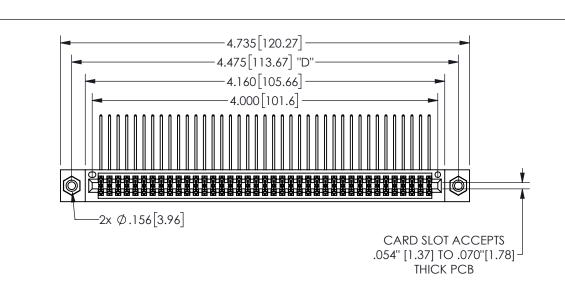

THIS IS A C.A.D. GENERATED DRAWING DO NOT MAKE MANUAL REVISIONS TO MASTER.

.160 4.06 .330[8.38] POINT OF CARD SLOT CONTACT .370 9.4 .150[3.81]

<u>Contact Dimensions:</u>
559-90 Degree Bend (Code 541 Contacts)
See Sheet 2 for Contact Code 555, 556, 558, 559, 560 **Dimensions** 

345/395 SERIES CARD EDGE CONNECTOR PART NUMBER: 345-078-559-808

YOUR CONNECTION TO QUALITY & SERVICE

**EDAC INC** TORONTO, ONTARIO CANADA

THESE DRAWINGS AND SPECIFICATIONS ARE THE PROPERTY OF EDAC INC.,AND SHALL NOT BE REPRODUCED, OR COPIED OR USED AS THE BASIS FOR THE MANUFACTURE OR SALE OF APPARATUS WITHOUT WRITTEN PERMISSION.

| ACAD REFERENCE NO.  | 345-ENG-MASTER   |
|---------------------|------------------|
| DRAWN: R.STA.MONICA | DATE:MAY.16/2017 |
| CHECKED:            | DATE:            |
| SCALE: NTS          | SHEET 1 OF 2     |
| DRAWING NUMBER      | ISSUE            |
| 345-ENG-MASTER      | 1                |
| I                   |                  |