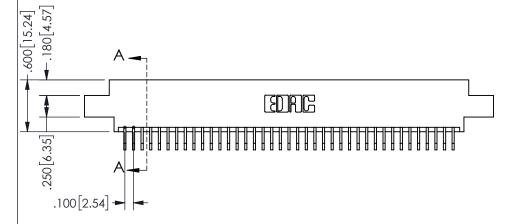

SECTION A-A

ISSUE NUMBER ORIGINAL

1

**Contact Code 558** 

Contact Code 559

**Contact Code 560** 

INSULATOR MATERIAL: THERMOPLASTIC POLYESTER, UL 94V-0 DAP MATERIAL AVAILABLE UPON REQUEST

CONTACT MATERIAL; COPPER ALLOY

CONTACT PLATING: GOLD ON THE MATING AREA, TIN PLATING ON THE CONTACT TAILS, NICKEL UNDERPLATE

## 345/395 SERIES CARD EDGE CONNECTOR CONTACT CODE 555,556,558,559,560 DIMENSIONS

YOUR CONNECTION TO QUALITY & SERVICE

**EDAC INC** TORONTO, ONTARIO CANADA

THESE DRAWINGS AND SPECIFICATIONS ARE THE PROPERTY OF EDAC INC.,AND SHALL NOT BE REPRODUCED, OR COPIED OR USED AS THE BASIS FOR THE MANUFACTURE OR SALE OF APPARATUS WITHOUT WRITTEN PERMISSION.

|  | ACAD REFERENCE NO.  | 345-ENG-MASTER   |
|--|---------------------|------------------|
|  | DRAWN: R.STA.MONICA | DATE:MAY.16/2017 |
|  | CHECKED:            | DATE:            |
|  | SCALE: 1:1          | SHEET 2 OF 2     |
|  | DRAWING NUMBER      | ISSUE            |
|  | 345-ENG-MASTER      | 1                |