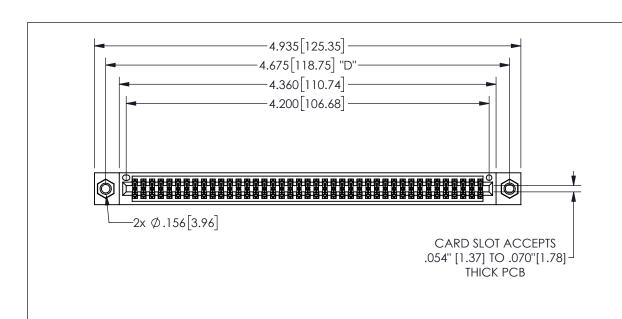

345/395 SERIES CARD EDGE CONNECTOR PART NUMBER: 345-082-542-207

YOUR CONNECTION TO QUALITY & SERVICE

**EDAC INC** TORONTO, ONTARIO CANADA

THESE DRAWINGS AND SPECIFICATIONS ARE THE PROPERTY OF EDAC INC.,AND SHALL NOT BE REPRODUCED, OR COPIED OR USED AS THE BASIS FOR THE MANUFACTURE OR SALE OF APPARATUS WITHOUT WRITTEN PERMISSION.

## 345/395 SERIES CARD EDGE CONNECTOR CONTACT CODE 555,556,558,559,560 DIMENSIONS

YOUR CONNECTION TO QUALITY & SERVICE

**EDAC INC** TORONTO, ONTARIO CANADA

THESE DRAWINGS AND SPECIFICATIONS ARE THE PROPERTY OF EDAC INC.,AND SHALL NOT BE REPRODUCED, OR COPIED OR USED AS THE BASIS FOR THE MANUFACTURE OR SALE OF APPARATUS WITHOUT WRITTEN PERMISSION.