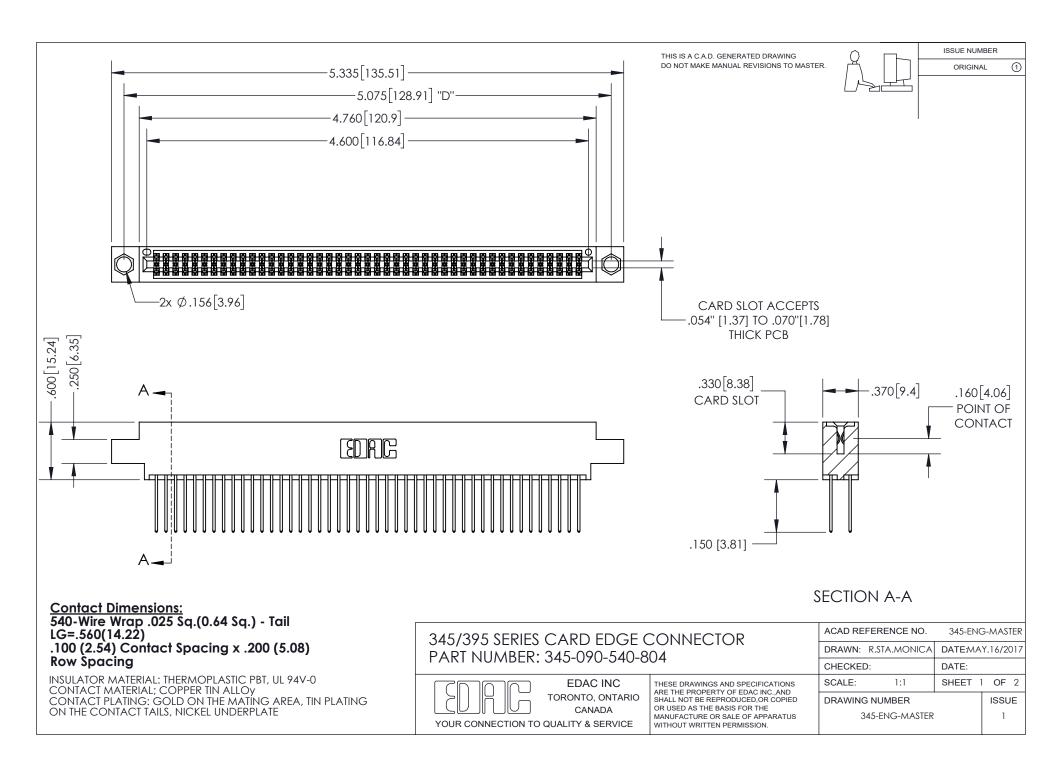

ISSUE NUMBER ORIGINAL

1

**Contact Code 558** 

**Contact Code 559** 

Contact Code 560

- INSULATOR MATERIAL: THERMOPLASTIC POLYESTER, UL 94V-0
- DAP MATERIAL AVAILABLE UPON REQUEST
- CONTACT MATERIAL; COPPER ALLOY

CONTACT PLATING: GOLD ON THE MATING AREA, TIN PLATING ON THE CONTACT TAILS, NICKEL UNDERPLATE

\*FOR ALL OTHER SPECIFICATIONS REFER TO SHEET 3\*

## 345/395 SERIES CARD EDGE CONNECTOR CONTACT CODE 555,556,558,559,560 DIMENSIONS

YOUR CONNECTION TO QUALITY & SERVICE

**EDAC INC** TORONTO, ONTARIO CANADA

THESE DRAWINGS AND SPECIFICATIONS ARE THE PROPERTY OF EDAC INC.,AND SHALL NOT BE REPRODUCED, OR COPIED OR USED AS THE BASIS FOR THE MANUFACTURE OR SALE OF APPARATUS WITHOUT WRITTEN PERMISSION.