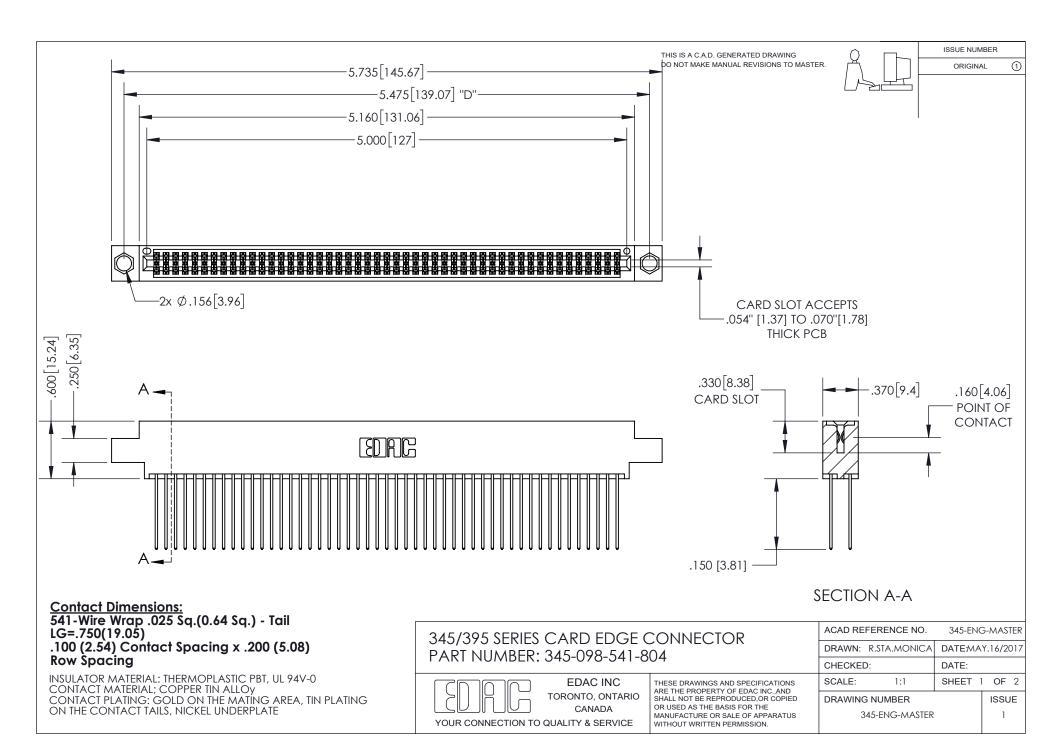

ISSUE NUMBER ORIGINAL

1

**Contact Code 558** 

**Contact Code 559** 

Contact Code 560

- INSULATOR MATERIAL: THERMOPLASTIC POLYESTER, UL 94V-0
- DAP MATERIAL AVAILABLE UPON REQUEST
- CONTACT MATERIAL; COPPER ALLOY

CONTACT PLATING: GOLD ON THE MATING AREA, TIN PLATING ON THE CONTACT TAILS, NICKEL UNDERPLATE

\*FOR ALL OTHER SPECIFICATIONS REFER TO SHEET 3\*