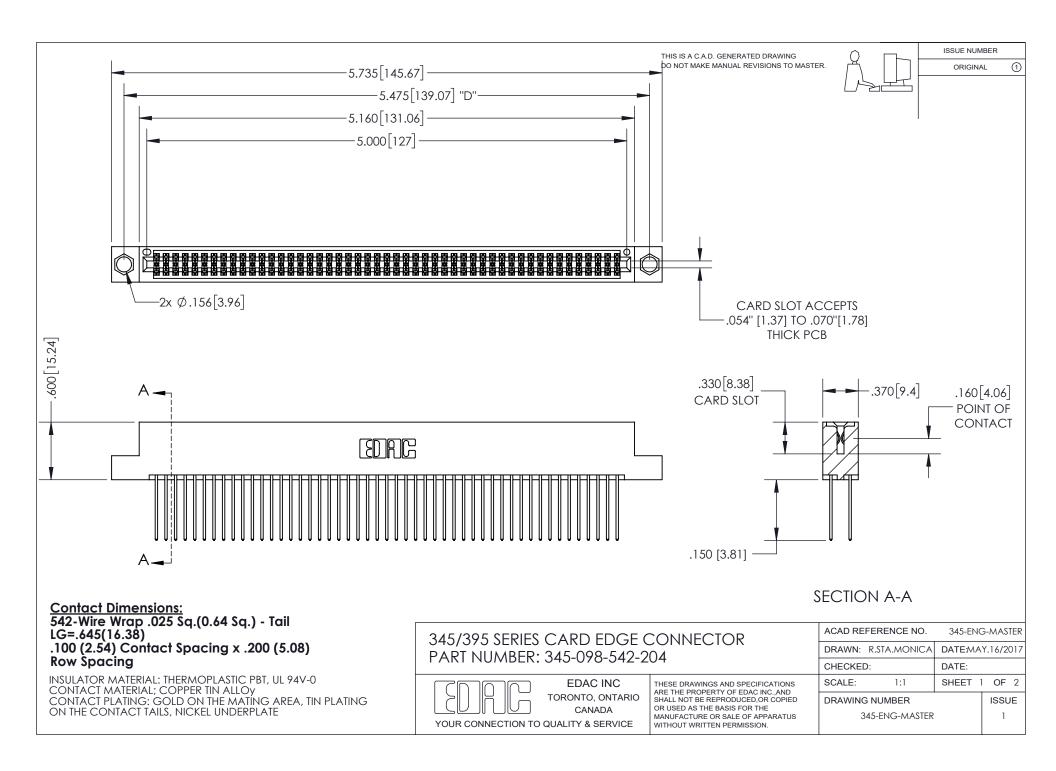

ISSUE NUMBER ORIGINAL

1

**Contact Code 558** 

**Contact Code 559** 

Contact Code 560

- INSULATOR MATERIAL: THERMOPLASTIC POLYESTER, UL 94V-0
- DAP MATERIAL AVAILABLE UPON REQUEST
- CONTACT MATERIAL; COPPER ALLOY

CONTACT PLATING: GOLD ON THE MATING AREA, TIN PLATING ON THE CONTACT TAILS, NICKEL UNDERPLATE

\*FOR ALL OTHER SPECIFICATIONS REFER TO SHEET 3\*