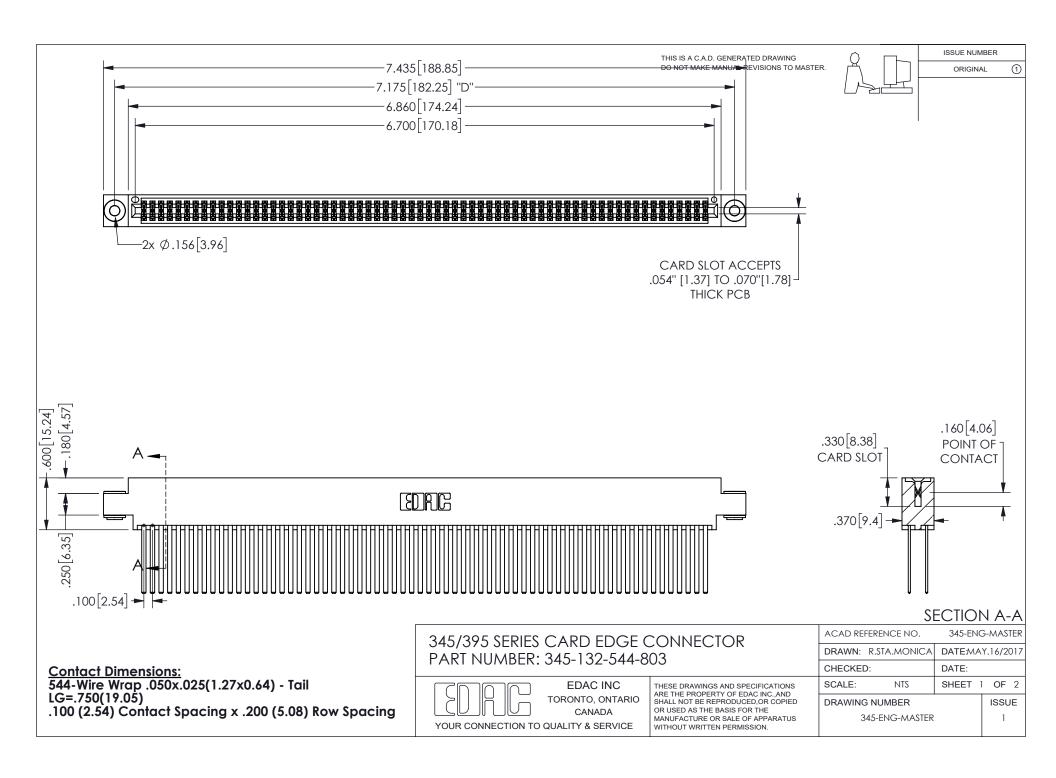

ORIGINAL 1

ISSUE NUMBER

**Contact Code 558** 

Contact Code 559

Contact Code 560

- INSULATOR MATERIAL: THERMOPLASTIC POLYESTER, UL 94V-0 DAP MATERIAL AVAILABLE UPON REQUEST

CONTACT MATERIAL; COPPER ALLOY CONTACT PLATING: GOLD ON THE MATING AREA, TIN PLATING ON THE CONTACT TAILS, NICKEL UNDERPLATE

## 345/395 SERIES CARD EDGE CONNECTOR CONTACT CODE 555,556,558,559,560 DIMENSIONS

YOUR CONNECTION TO QUALITY & SERVICE

**EDAC INC** TORONTO, ONTARIO CANADA

THESE DRAWINGS AND SPECIFICATIONS ARE THE PROPERTY OF EDAC INC.,AND SHALL NOT BE REPRODUCED, OR COPIED OR USED AS THE BASIS FOR THE MANUFACTURE OR SALE OF APPARATUS WITHOUT WRITTEN PERMISSION.

| ACAD REFERENCE NO.  | 345-ENG-MASTER   |
|---------------------|------------------|
| DRAWN: R.STA.MONICA | DATE:MAY.16/2017 |
| CHECKED:            | DATE:            |
| SCALE: 1:1          | SHEET 2 OF 2     |
| DRAWING NUMBER      | ISSUE            |
| 345-ENG-MASTER      | 1                |