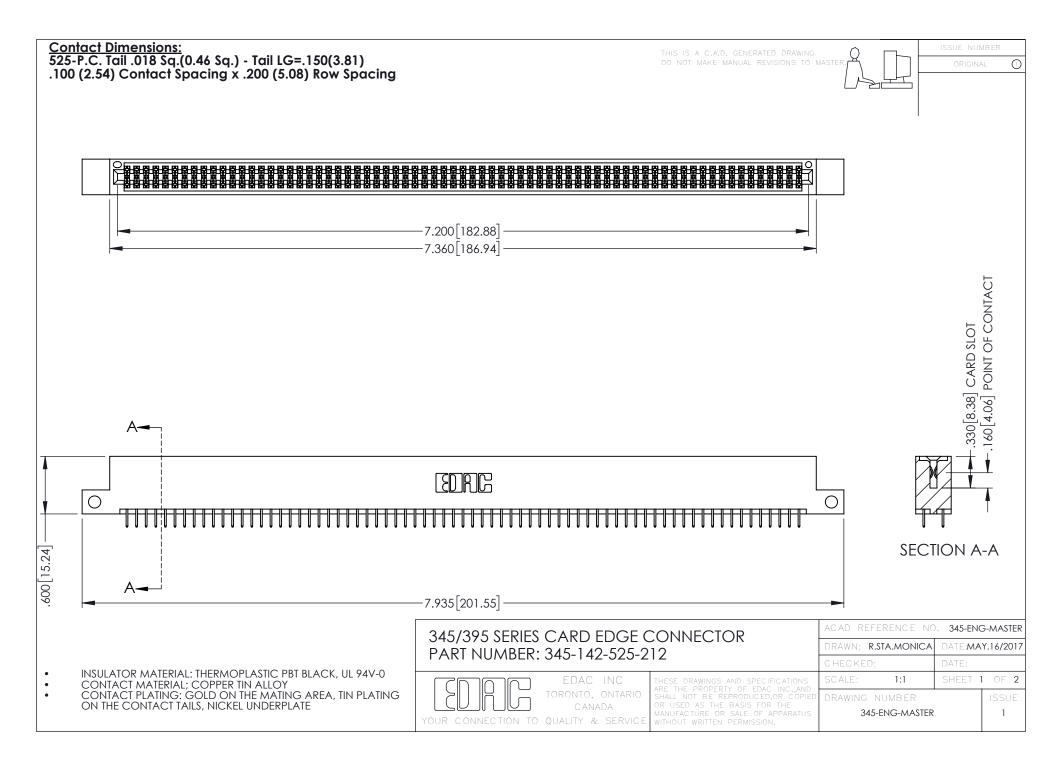

## 345/395 SERIES CARD EDGE CONNECTOR CONTACT CODE 555,556,558,559,560 DIMENSIONS

YOUR CONNECTION TO QUALITY & SERVICE

|    | ACAD REFERENCE NO. 345-ENG-MASTER |                  |
|----|-----------------------------------|------------------|
| 3  | DRAWN: R.STA.MONICA               | DATE:MAY.16/2017 |
|    | CHECKED:                          | DATE:            |
| ,  | SCALE: 1:1                        | SHEET 2 OF 2     |
| ΞD | DRAWING NUMBER                    | ISSUE            |