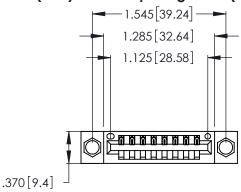

Contact Dimensions: 522-P.C. Tail .025 Sq. (0.64 Sq.) - Tail LG. =.440 (11.18) .125 (3.18) Contact Spacing x .250 (6.35) Row Spacing

- INSULATOR MATERIAL: THERMOPLASTIC POLYESTER, UL 94V-0 CONTACT MATERIAL; COPPER, NICKEL, TIN\_ALLOY CA-725
- CONTACT PLATING: GOLD ON THE MATING AREA, TIN-LEAD ON THE CONTACT TAILS, NICKEL UNDERPLATE

THIS IS A C.A.D. GENERATED DRAWING DO NOT MAKE MANUAL REVISIONS TO MASTER.

ISSUE NUMBER ORIGINAL 1

346/396 SERIES CARD EDGE CONNECTOR PART NUMBER: 346-008-522-104

**EDAC INC** TORONTO, ONTARIO CANADA

THESE DRAWINGS AND SPECIFICATIONS ARE THE PROPERTY OF EDAC INC., AND SHALL NOT BE REPRODUCED, OR COPIED OR USED AS THE BASIS FOR THE MANUFACTURE OR SALE OF APPARATUS WITHOUT WRITTEN PERMISSION.