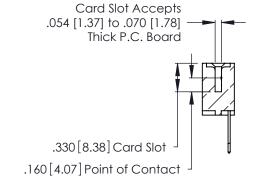

THIS IS A C.A.D. GENERATED DRAWING DO NOT MAKE MANUAL REVISIONS TO MASTER.

ISSUE NUMBER

ORIGINAL

1

**Contact Code 555** 

Contact Code 556

**Contact Code 558** 

**Contact Code 559** 

Contact Code 560

INSULATOR MATERIAL: THERMOPLASTIC POLYESTER, UL 94V-0 CONTACT MATERIAL; COPPER, NICKEL, TIN ALLOY CA-725 CONTACT PLATING: GOLD ON THE MATING AREA, TIN-LEAD

ON THE CONTACT TAILS, NICKEL UNDERPLATE

346/396 SERIES CARD EDGE CONNECTOR CONTACT CODE 555,556,558,559,560 DIMENSIONS

YOUR CONNECTION TO QUALITY & SERVICE

**EDAC INC** TORONTO, ONTARIO CANADA

THESE DRAWINGS AND SPECIFICATIONS ARE THE PROPERTY OF EDAC INC.,AND SHALL NOT BE REPRODUCED, OR COPIED OR USED AS THE BASIS FOR THE MANUFACTURE OR SALE OF APPARATUS WITHOUT WRITTEN PERMISSION.