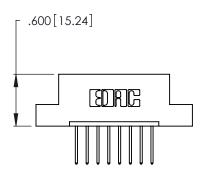

THIS IS A C.A.D. GENERATED DRAWING DO NOT MAKE MANUAL REVISIONS TO MASTER.

ISSUE NUMBER ORIGINAL 1

346/396 SERIES CARD EDGE CONNECTOR PART NUMBER: 346-008-522-104

**EDAC INC** TORONTO, ONTARIO CANADA

THESE DRAWINGS AND SPECIFICATIONS ARE THE PROPERTY OF EDAC INC., AND SHALL NOT BE REPRODUCED, OR COPIED OR USED AS THE BASIS FOR THE MANUFACTURE OR SALE OF APPARATUS WITHOUT WRITTEN PERMISSION.