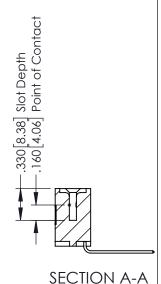

## 346/396 SERIES CARD EDGE CONNECTOR CONTACT CODE 555,556,558,559,560 DIMENSIONS

YOUR CONNECTION TO QUALITY & SERVICE

|   | ACAD REFERENCE NO. 346-ENG-MASTER |                  |
|---|-----------------------------------|------------------|
|   | DRAWN: J.LEE                      | DATE: APR. 22/09 |
|   | CHECKED:                          | DATE:            |
|   | SCALE: 1:1                        | SHEET 2 OF 2     |
| D | DRAWING NUMBER                    | ISSUE            |