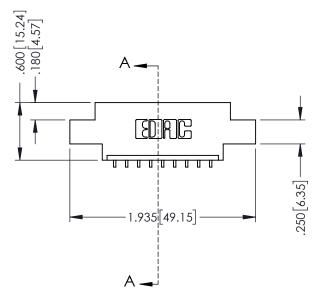

## 346/396 SERIES CARD EDGE CONNECTOR CONTACT CODE 555,556,558,559,560 DIMENSIONS

YOUR CONNECTION TO QUALITY & SERVICE

|   | ACAD REFERENCE NO. 346-ENG-MASTER |                  |
|---|-----------------------------------|------------------|
|   | DRAWN: J.LEE                      | DATE: APR. 22/09 |
|   | CHECKED:                          | DATE:            |
|   | SCALE: 1:1                        | SHEET 2 OF 2     |
| D | DRAWING NUMBER                    | ISSUE            |