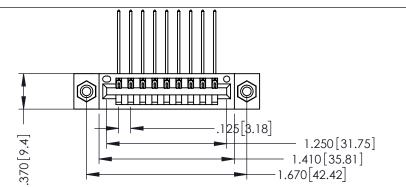

1

INSULATOR MATERIAL: THERMOPLASTIC POLYESTER, UL 94V-0 CONTACT MATERIAL; COPPER, NICKEL, TIN ALLOY CA-725 CONTACT PLATING: GOLD ON THE MATING AREA, TIN-LEAD ON THE CONTACT TAILS, NICKEL UNDERPLATE

346/396 SERIES CARD EDGE CONNECTOR PART NUMBER: 346-009-559-608

**Contact Code 555** 

**Contact Code 556** 

INSULATOR MATERIAL: THERMOPLASTIC POLYESTER, UL 94V-0 CONTACT MATERIAL; COPPER, NICKEL, TIN ALLOY CA-725

CONTACT PLATING: GOLD ON THE MATING AREA, TIN-LEAD ON THE CONTACT TAILS, NICKEL UNDERPLATE