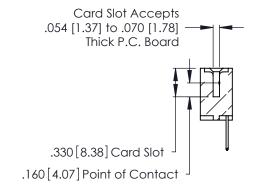

**Contact Code 560** 

INSULATOR MATERIAL: THERMOPLASTIC POLYESTER, UL 94V-0 CONTACT MATERIAL; COPPER, NICKEL, TIN ALLOY CA-725 CONTACT PLATING: GOLD ON THE MATING AREA, TIN-LEAD

ON THE CONTACT TAILS, NICKEL UNDERPLATE

346/396 SERIES CARD EDGE CONNECTOR CONTACT CODE 555,556,558,559,560 DIMENSIONS

YOUR CONNECTION TO QUALITY & SERVICE

**EDAC INC** TORONTO, ONTARIO CANADA

THESE DRAWINGS AND SPECIFICATIONS ARE THE PROPERTY OF EDAC INC.,AND SHALL NOT BE REPRODUCED, OR COPIED OR USED AS THE BASIS FOR THE MANUFACTURE OR SALE OF APPARATUS WITHOUT WRITTEN PERMISSION.