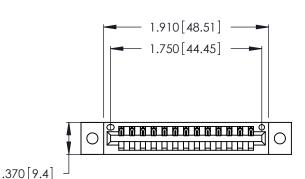

<u>Contact Dimensions:</u>
526-P.C. Tail .018 Sq. (0.46 Sq.) - Tail LG. =.350 (8.89)
.125 (3.18) Contact Spacing x .250 (6.35) Row Spacing

- INSULATOR MATERIAL: THERMOPLASTIC POLYESTER, UL 94V-0 CONTACT MATERIAL; COPPER, NICKEL, TIN ALLOY CA-725
- CONTACT PLATING: GOLD ON THE MATING AREA, TIN-LEAD ON THE CONTACT TAILS, NICKEL UNDERPLATE

THIS IS A C.A.D. GENERATED DRAWING DO NOT MAKE MANUAL REVISIONS TO MASTER.

1

| 346/396 SERIES CARD EDGE CONNECTOR |
|------------------------------------|
| PART NUMBER: 346-013-526-602       |

**EDAC INC** TORONTO, ONTARIO CANADA