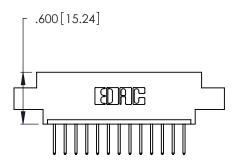

THIS IS A C.A.D. GENERATED DRAWING DO NOT MAKE MANUAL REVISIONS TO MASTER.

1

| 346/396 SERIES CARD EDGE CONNECTOR |
|------------------------------------|
| PART NUMBER: 346-013-526-602       |

**EDAC INC** TORONTO, ONTARIO CANADA

THESE DRAWINGS AND SPECIFICATIONS ARE THE PROPERTY OF EDAC INC.,AND SHALL NOT BE REPRODUCED, OR COPIED OR USED AS THE BASIS FOR THE MANUFACTURE OR SALE OF APPARATUS WITHOUT WRITTEN PERMISSION.

| ACAD REFERENCE NO. |             | 346-ENG-MASTER |           |
|--------------------|-------------|----------------|-----------|
| DRAWN:             | J.LEE       | DATE: AF       | PR. 22/09 |
| CHECKED:           |             | DATE:          |           |
| SCALE:             | N.T.S       | SHEET          | OF 2      |
| DRAWING NUMBER     |             |                | ISSUE     |
| 346                | -ENG-MASTER |                | 1         |