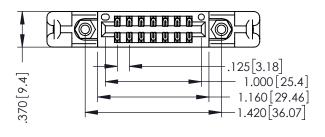

## **Contact Code 555**

THIS IS A C.A.D. GENERATED DRAWING DO NOT MAKE MANUAL REVISIONS TO MASTER.

ISSUE NUMBER

ORIGINAL

1

INSULATOR MATERIAL: THERMOPLASTIC POLYESTER, UL 94V-0 CONTACT MATERIAL; COPPER, NICKEL, TIN ALLOY CA-725 CONTACT PLATING: GOLD ON THE MATING AREA, TIN-LEAD

ON THE CONTACT TAILS, NICKEL UNDERPLATE

| 346/396 SERIES CARD EDGE CONNECTO | R |
|-----------------------------------|---|
| PART NUMBER: 346-014-555-258      |   |

YOUR CONNECTION TO QUALITY & SERVICE