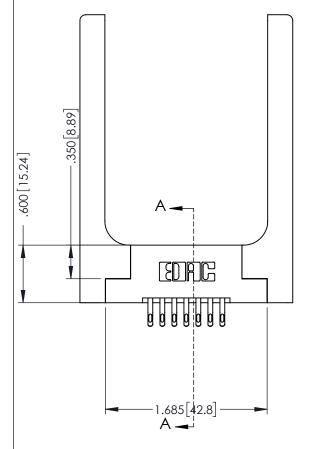

Slot Depth Point of Contact .330[8.38] : .160[4.06] |

**SECTION A-A** 

ISSUE NUMBER ORIGINAL 1