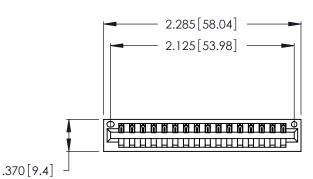

<u>Contact Dimensions:</u>
526-P.C. Tail .018 Sq. (0.46 Sq.) - Tail LG. =.350 (8.89)
.125 (3.18) Contact Spacing x .250 (6.35) Row Spacing

- INSULATOR MATERIAL: THERMOPLASTIC POLYESTER, UL 94V-0 CONTACT MATERIAL; COPPER, NICKEL, TIN ALLOY CA-725
- CONTACT PLATING: GOLD ON THE MATING AREA, TIN-LEAD ON THE CONTACT TAILS, NICKEL UNDERPLATE

THIS IS A C.A.D. GENERATED DRAWING DO NOT MAKE MANUAL REVISIONS TO MASTER.

| 346/396 SERIES CARD EDGE CONNECTOR | 2 |
|------------------------------------|---|
| PART NUMBER: 346-016-526-101       |   |