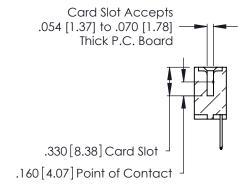

## 346/396 SERIES CARD EDGE CONNECTOR CONTACT CODE 555,556,558,559,560 DIMENSIONS

YOUR CONNECTION TO QUALITY & SERVICE

**EDAC INC** TORONTO, ONTARIO CANADA

THESE DRAWINGS AND SPECIFICATIONS ARE THE PROPERTY OF EDAC INC.,AND SHALL NOT BE REPRODUCED, OR COPIED OR USED AS THE BASIS FOR THE MANUFACTURE OR SALE OF APPARATUS WITHOUT WRITTEN PERMISSION.