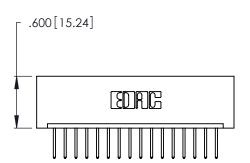

THIS IS A C.A.D. GENERATED DRAWING DO NOT MAKE MANUAL REVISIONS TO MASTER.

| 346/396 SERIES CARD EDGE CONNECTOR | 2 |
|------------------------------------|---|
| PART NUMBER: 346-016-526-101       |   |