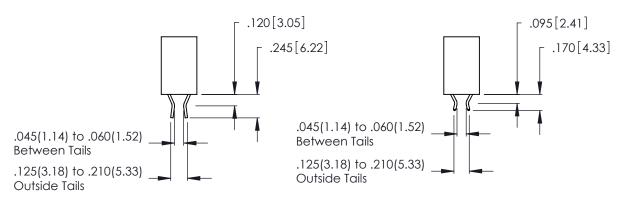

THIS IS A C.A.D. GENERATED DRAWING DO NOT MAKE MANUAL REVISIONS TO MASTER.

ISSUE NUMBER

ORIGINAL

1

**Contact Code 555** 

Contact Code 556

**Contact Code 558** 

**Contact Code 559** 

**Contact Code 560** 

INSULATOR MATERIAL: THERMOPLASTIC POLYESTER, UL 94V-0 CONTACT MATERIAL; COPPER, NICKEL, TIN ALLOY CA-725 CONTACT PLATING: GOLD ON THE MATING AREA, TIN-LEAD ON THE CONTACT TAILS, NICKEL UNDERPLATE