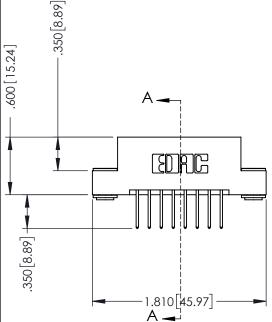

## **Contact Code 555**

## 346/396 SERIES CARD EDGE CONNECTOR CONTACT CODE 555,556,558,559,560 DIMENSIONS

YOUR CONNECTION TO QUALITY & SERVICE

**EDAC INC** TORONTO, ONTARIO CANADA

THESE DRAWINGS AND SPECIFICATIONS ARE THE PROPERTY OF EDAC INC.,AND SHALL NOT BE REPRODUCED, OR COPIED OR USED AS THE BASIS FOR THE MANUFACTURE OR SALE OF APPARATUS WITHOUT WRITTEN PERMISSION.