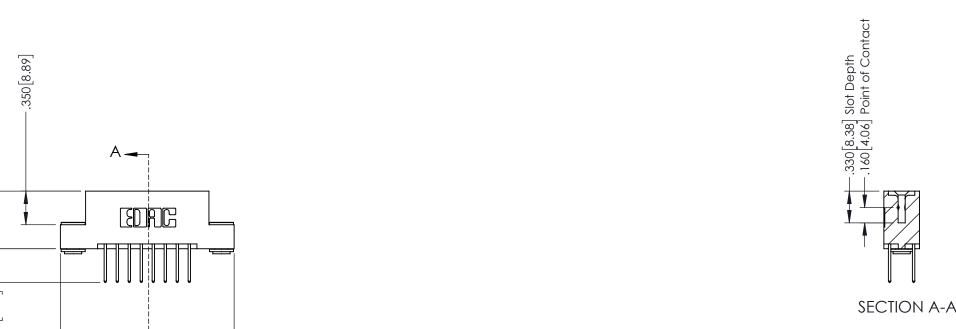

## **Contact Code 556**

INSULATOR MATERIAL: THERMOPLASTIC POLYESTER, UL 94V-0 CONTACT MATERIAL; COPPER, NICKEL, TIN ALLOY CA-725 CONTACT PLATING: GOLD ON THE MATING AREA, TIN-LEAD

ON THE CONTACT TAILS, NICKEL UNDERPLATE

## 346/396 SERIES CARD EDGE CONNECTOR CONTACT CODE 555,556,558,559,560 DIMENSIONS

YOUR CONNECTION TO QUALITY & SERVICE

**EDAC INC** TORONTO, ONTARIO CANADA

THESE DRAWINGS AND SPECIFICATIONS ARE THE PROPERTY OF EDAC INC.,AND SHALL NOT BE REPRODUCED, OR COPIED OR USED AS THE BASIS FOR THE MANUFACTURE OR SALE OF APPARATUS WITHOUT WRITTEN PERMISSION.