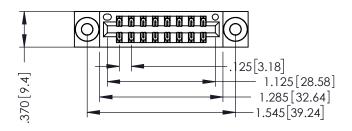

346/396 SERIES CARD EDGE CONNECTOR PART NUMBER: 346-016-526-203

**EDAC INC** TORONTO, ONTARIO CANADA

THESE DRAWINGS AND SPECIFICATIONS ARE THE PROPERTY OF EDAC INC.,AND SHALL NOT BE REPRODUCED, OR COPIED OR USED AS THE BASIS FOR THE MANUFACTURE OR SALE OF APPARATUS WITHOUT WRITTEN PERMISSION.

THIS IS A C.A.D. GENERATED DRAWING DO NOT MAKE MANUAL REVISIONS TO MASTER.

ISSUE NUMBER

ORIGINAL

1

- INSULATOR MATERIAL: THERMOPLASTIC POLYESTER, UL 94V-0 CONTACT MATERIAL; COPPER, NICKEL, TIN ALLOY CA-725 CONTACT PLATING: GOLD ON THE MATING AREA, TIN-LEAD
  - ON THE CONTACT TAILS, NICKEL UNDERPLATE